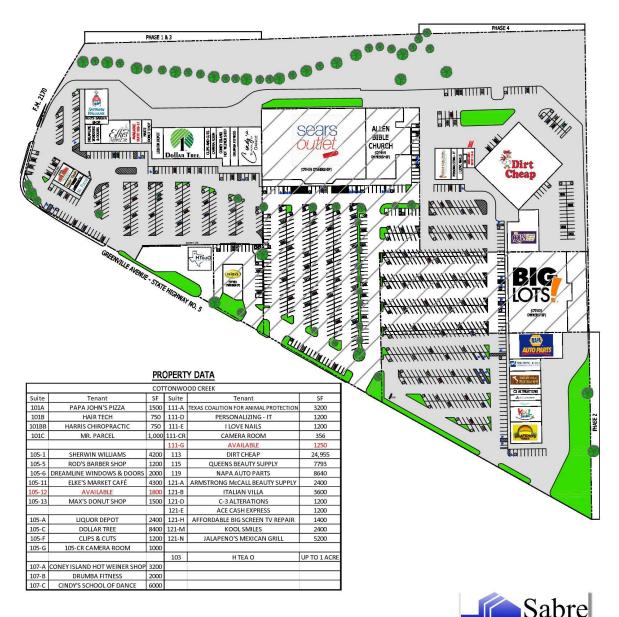

# Cottonwood Creek Shopping Center 105 North Greenville Avenue, Allen, TX 75002

## **Multi-Tenant For Lease**

Total SF: 109,194 Available: 3 SF Total Acres: 15.5

Min Contiguous SF: 1,250 Max Contiguous SF: 1,800 NNN Rate: \$4.04 - \$4.20 Per SF

Allen's strategic location just north of Dallas, Texas in Collin County provides companies and residents all the benefits of a Metropolitan area with a wholesome community atmosphere.

# COTTONWOOD CREEK SHOPPING CENTER

101-121 NORTH GREENVILLE AVENUE **ALLEN, TX 75002** 

| TABULATIONS   |            |
|---------------|------------|
| LAND AREA:    | 15.5 ACRES |
| LAND AREA SF: | 108,572 SF |
| PARKING TOTA  | ALS        |
| STANDARD:     | 1,199      |
| HANDICAP:     | 29         |
| TOTAL:        | 1,228      |