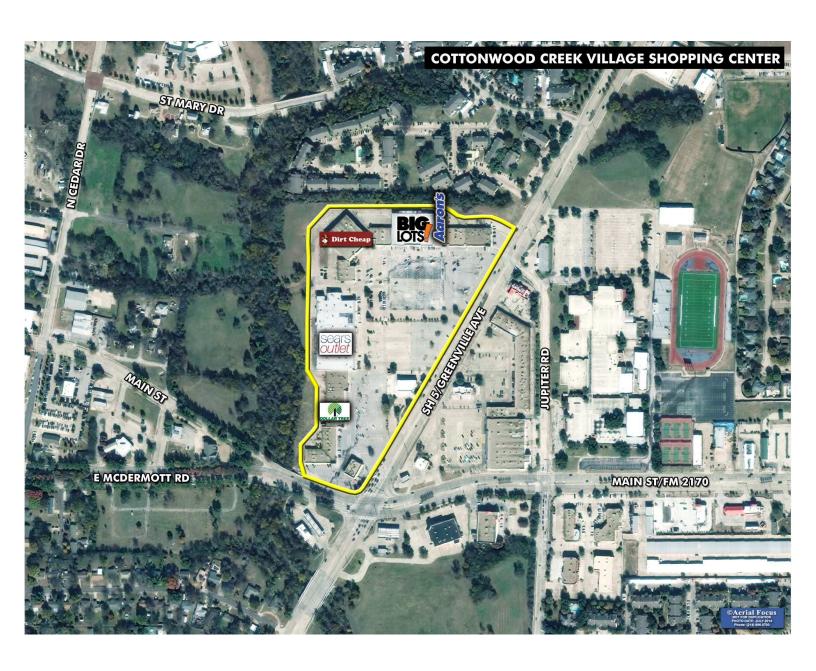

# Cottonwood Creek Shopping Center 105 North Greenville Avenue, Allen, TX 75002

## **Multi-Tenant For Lease**

Total SF: 109,194 Available: 3 SF Total Acres: 15.5

Min Contiguous SF: 1,250 Max Contiguous SF: 1,800 NNN Rate: \$4.04 - \$4.20 Per SF

Allen's strategic location just north of Dallas, Texas in Collin County provides companies and residents all the benefits of a Metropolitan area with a wholesome community atmosphere.