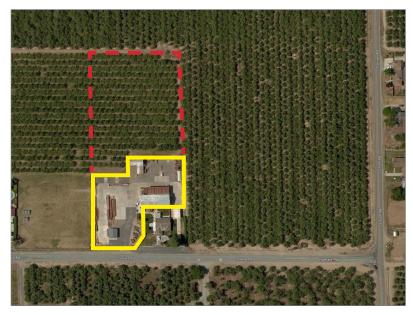

## FOR LEASE SHOP AND YARD 2801 LOVELACE ROAD, MANTECA, CA

**PROPERTY:** 1.75± AC

**TOTAL SF:** 7,750± SF

Shop 1: 3,600± SF (40'X 90')
 -GL Doors: 2 automatic (20' x 18')
 Shop 2: 600± SF (20'X 30')
 -GL Doors: 2 automatic (10' x 10')

## **COMMENTS:**

- Property includes three (3) separate metal shops, a freestanding office building, and a 1,750± canopy
- Large fenced and paved yard. Additional yard space possible
- On-site well and septic
- 1,000 gallon above ground diesel tank w/ dispenser
- Zoned AG-40
- Existing use permit for house moving/ modular building transportation and storage
- Welder, table saw, and band saw included