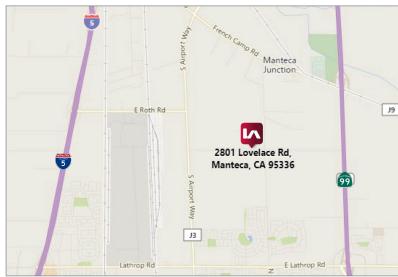

## FOR LEASE SHOP AND YARD 2801 LOVELACE ROAD, MANTECA, CA

**PROPERTY:** 1.75± AC

**TOTAL SF:** 7,750± SF

Shop 1: 3,600± SF (40'X 90')
 -GL Doors: 2 automatic (20' x 18')
 Shop 2: 600± SF (20'X 30')
 -GL Doors: 2 automatic (10' x 10')