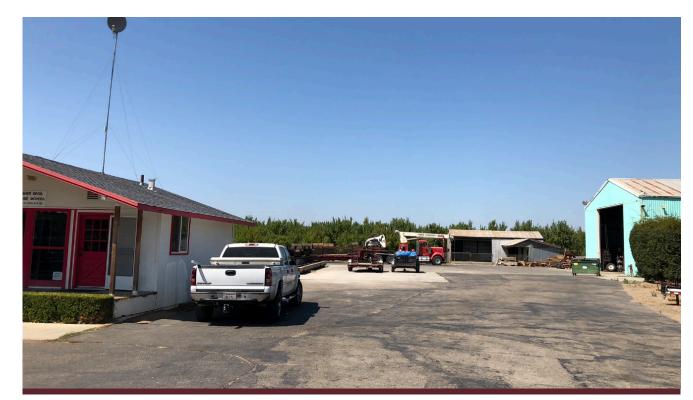

## FOR LEASE SHOP AND YARD 2801 LOVELACE ROAD, MANTECA, CA

**PROPERTY:** 1.75± AC

**TOTAL SF:** 7,750± SF

Shop 1: 3,600± SF (40'X 90')
 -GL Doors: 2 automatic (20' x 18')
 Shop 2: 600± SF (20'X 30')
 -GL Doors: 2 automatic (10' x 10')

## **COMMENTS:**

- Property includes three (3) separate metal shops, a freestanding office building, and a 1,750± canopy
- Large fenced and paved yard. Additional yard space possible
- On-site well and septic
- 1,000 gallon above ground diesel tank w/ dispenser
- Zoned AG-40
- Existing use permit for house moving/ modular building transportation and storage
- Welder, table saw, and band saw included