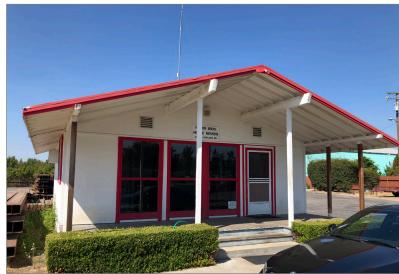

## **COMMENTS:**

- Property includes three (3) separate metal shops, a freestanding office building, and a 1,750± canopy
- Large fenced and paved yard. Additional yard space possible
- On-site well and septic
- 1,000 gallon above ground diesel tank w/ dispenser
- Zoned AG-40
- Existing use permit for house moving/ modular building transportation and storage
- Welder, table saw, and band saw included