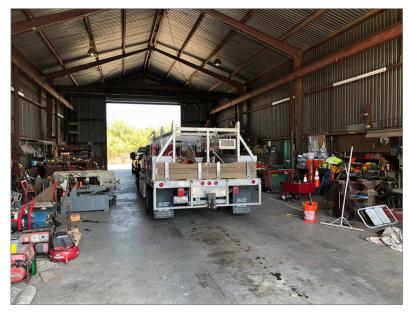

## **COMMENTS:**

- Property includes three (3) separate metal shops, a freestanding office building, and a 1,750± canopy
- Large fenced and paved yard. Additional yard space possible
- On-site well and septic
- 1,000 gallon above ground diesel tank w/ dispenser
- Zoned AG-40
- Existing use permit for house moving/ modular building transportation and storage
- Welder, table saw, and band saw included