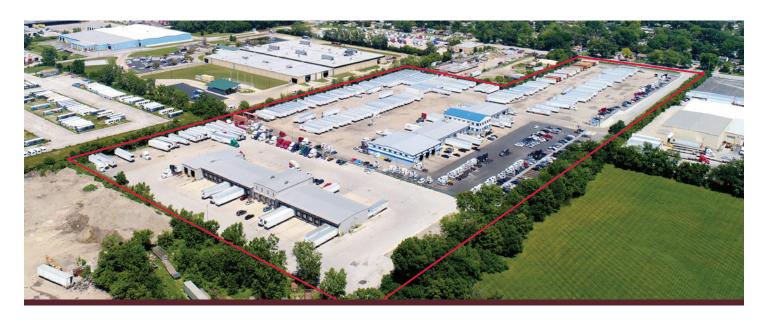

## AVAILABLE 2200 W. 166TH ST & 16600 S. DIXIE HWY MARKHAM, ILLINOIS

## TRUCK TERMINAL SPECIFICATIONS:

| AVAILABLE:   | 6-87 exterior dock doors                                                                                                                          |
|--------------|---------------------------------------------------------------------------------------------------------------------------------------------------|
| REPAIR BAYS: | 6 drive-thru repair bays (with pits)                                                                                                              |
| TOTAL SITE:  | ±20 acres                                                                                                                                         |
| LEASE RATE:  | Subject to Offer                                                                                                                                  |
| SALE PRICE:  | Subject to Offer                                                                                                                                  |
| COMMENTS:    | <ul> <li>&gt; Properties are fully fenced, gated and secured (24 hours security staff)</li> <li>&gt; Minutes from I-294, I-80 and I-57</li> </ul> |
|              |                                                                                                                                                   |