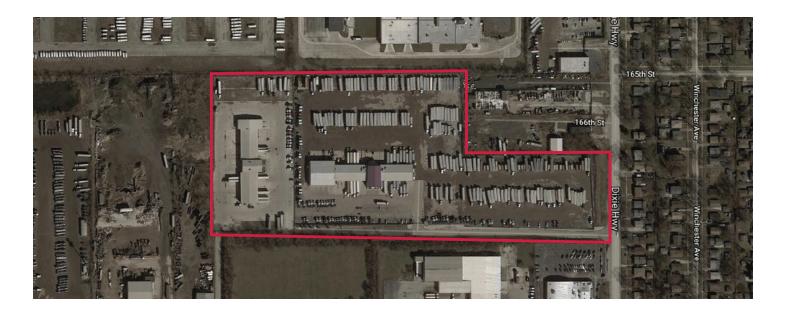

## AVAILABLE 2200 W. 166TH ST & 16600 S. DIXIE HWY MARKHAM, ILLINOIS

## TRUCK TERMINAL SPECIFICATIONS:

| AVAILABLE:   | 6-87 exterior dock doors                                                                                                                          |
|--------------|---------------------------------------------------------------------------------------------------------------------------------------------------|
| REPAIR BAYS: | 6 drive-thru repair bays (with pits)                                                                                                              |
| TOTAL SITE:  | ±20 acres                                                                                                                                         |
| LEASE RATE:  | Subject to Offer                                                                                                                                  |
| SALE PRICE:  | Subject to Offer                                                                                                                                  |
| COMMENTS:    | <ul> <li>&gt; Properties are fully fenced, gated and secured (24 hours security staff)</li> <li>&gt; Minutes from I-294, I-80 and I-57</li> </ul> |
|              |                                                                                                                                                   |