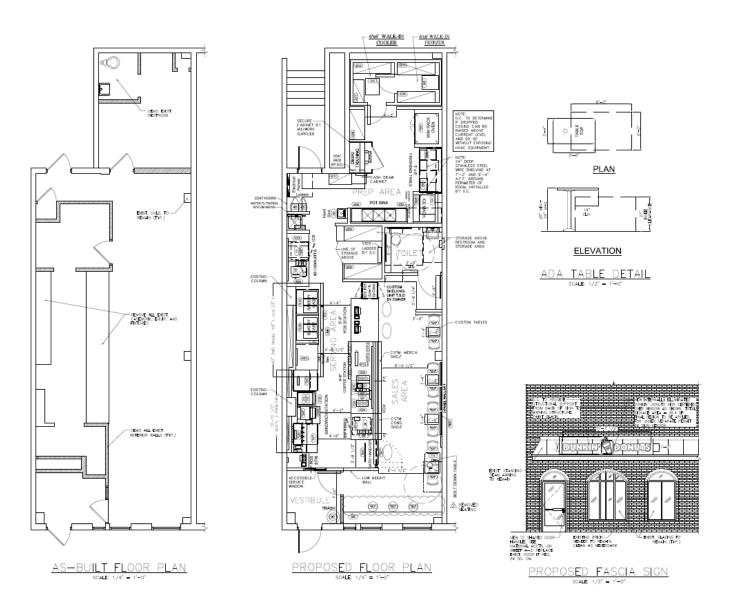

## HIGHLIGHTS

- Former Dunkin Donuts steps from Cornell University with original store set-up available for sub-lease.
- Counter / back counters; walk-in cooler & freezer; and, seating for 15-20

| DETAILS    |                                |
|------------|--------------------------------|
| LEASE RATE | \$35.00/SF NNN                 |
| SIZE       | 1,300 SF                       |
| LEASE TERM | Remaining initial term 4 years |