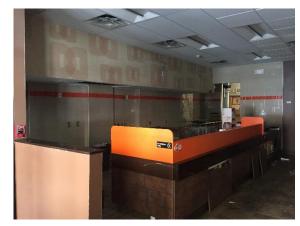

## HIGHLIGHTS

- Former Dunkin Donuts steps from Cornell University with original store set-up available for sub-lease.
- Counter / back counters; walk-in cooler & freezer; and, seating for 15-20

| DETAILS    |                                |
|------------|--------------------------------|
| LEASE RATE | \$35.00/SF NNN                 |
| SIZE       | 1,300 SF                       |
| LEASE TERM | Remaining initial term 4 years |