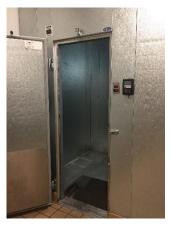

## HIGHLIGHTS

- Former Dunkin Donuts steps from Cornell University with original store set-up available for sub-lease.
- Counter / back counters; walk-in cooler & freezer; and, seating for 15-20

| DETAILS    |                                |
|------------|--------------------------------|
| LEASE RATE | \$35.00/SF NNN                 |
| SIZE       | 1,300 SF                       |
| LEASE TERM | Remaining initial term 4 years |