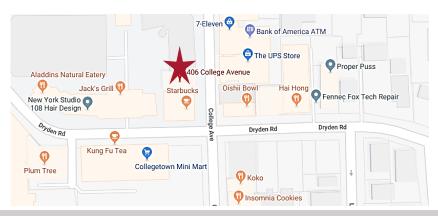

## FOR LEASE 406 COLLEGE AVE Ithaca, NY

## HIGHLIGHTS

- Former Dunkin Donuts steps from Cornell University with original store set-up available for sub-lease.
- Counter / back counters; walk-in cooler & freezer; and, seating for 15-20

| DETAILS    |                                |
|------------|--------------------------------|
| LEASE RATE | \$35.00/SF NNN                 |
| SIZE       | 1,300 SF                       |
| LEASE TERM | Remaining initial term 4 years |



For more information, contact:

David Huckle Real Estate Salesperson 607 227 7558 dhuckle@pyramidbrokerage.com

Gateway Center, 401 East State Street, Suite 302 Ithaca, New York 14850 phone: +1 607 277-2327

pyramidbrokerage.com





## EXCLUSIVE

Independently Owned and Operated / A Member of the Cushman & Wakefield Alliance

Cushman & Wakefield Copyright 2015. No warranty or representation, express or implied, is made to the accuracy or completeness of the information contained herein, and same is submitted subject to errors, omissions, change of price, rental or other conditions, withdrawal without notice, and to any special listing conditions imposed by the property owner(s). As applicable, we make no representation as to the condition of the property (or properties) in question.