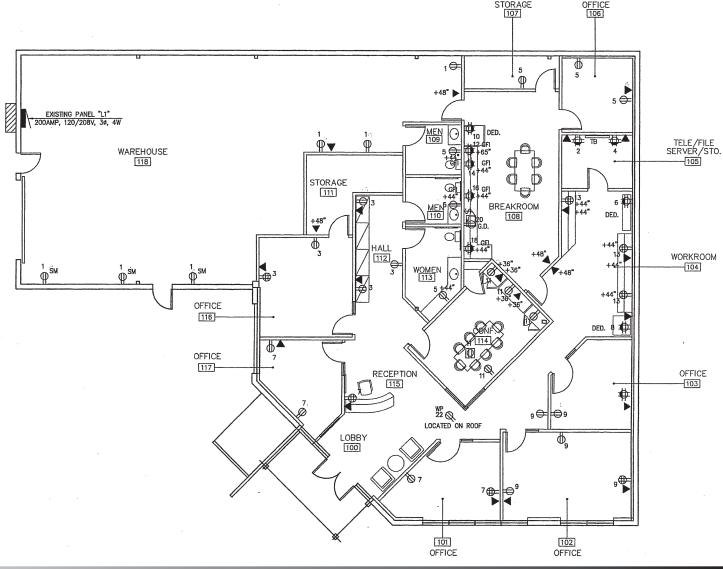

## **OFFICE**

- High end interior finishes:
  - 6 large private offices
  - Conference room with built in cabinets
  - Full kitchen area with top of the line appliances
  - Two interior restrooms / one warehouse restroom

## **WAREHOUSE**

- 1,700± SF insulated warehouse with roll up truck door
- 400 amp 120/280v electrical service

Price: \$1,212,000