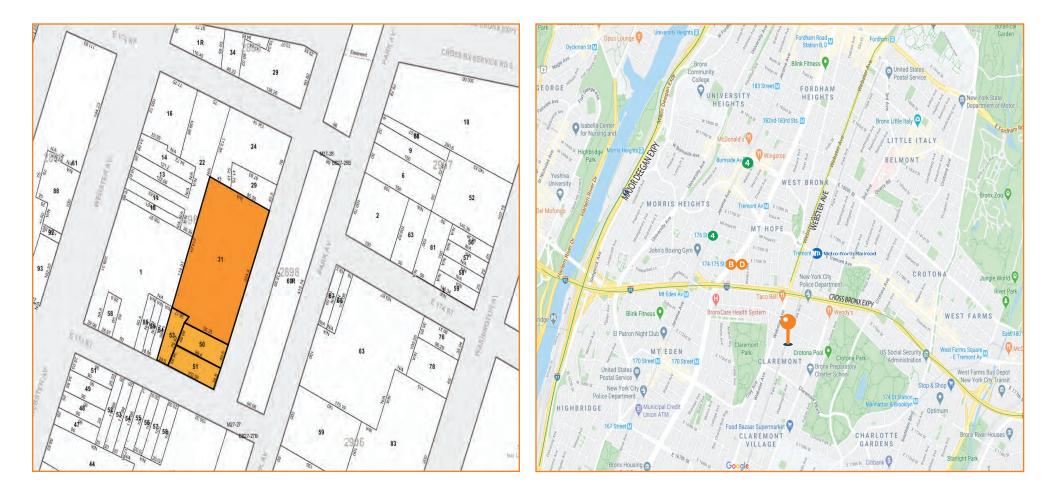

#### **NEARBY:**

- Cross Bronx Expressway
- Sheridan Boulevard
- Grand Concourse
- Major Deegan Expressway

#### Transportation:

| LEASE PRICE: | UPON REQUEST                | 4026 PARK AVENUE, BRONX, NY 10457 |      |             |                |         |      |
|--------------|-----------------------------|-----------------------------------|------|-------------|----------------|---------|------|
|              |                             | BLOCK:                            | 4026 | LOT:        | 31, 50, 51, 53 | ZONING: | M1-1 |
|              | Enderice Mazzon Salasparson | Anial Canto                       |      | siste Ducha |                |         |      |