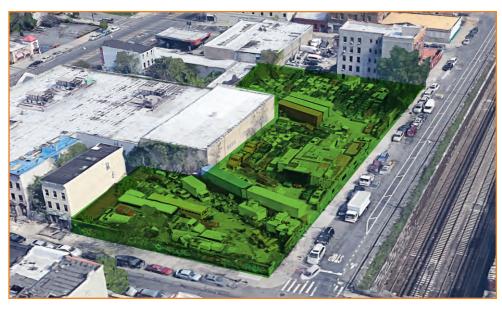

### 34,000 SF LAND IN CENTRAL BRONX FOR LEASE NEAR CROSS BRONX EXPRESSWAY

#### **FEATURES:**

- Lot Size: 34,000 Sq. Ft.
- 300 ft Frontage on Park Avenue
- On grade and leveled throughout
- Fenced
- "As-Is"
- Great for all Storage uses:
  - Contractors
  - Scaffolding Companies
  - Bus Companies
  - Parking