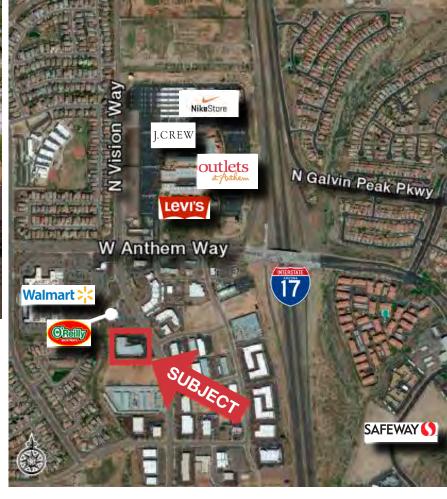

## 42302 N Vision Way

Anthem, Arizona 85086

## **Property Features**

- Flexible suite sizes
- Monument signage available
- Fully sprinklered
- 10' Ceilings in Offices & 16' Ceilings in Warehouse
- SW of SWC of I-10 & Anthem Way
- Located in Heart of Anthem Commercial District
- Professional appearance
- Tenants include respected national and local businesses
- Attractively landscaped