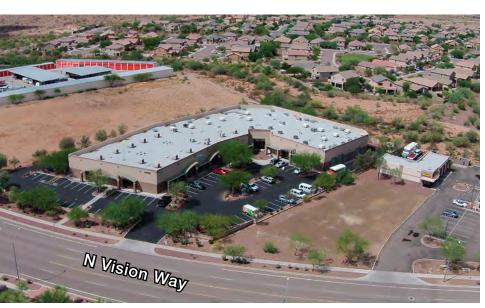

## 42302 N Vision Way

Anthem, Arizona 85086

## **Property Features**

- Flexible suite sizes
- Monument signage available
- Fully sprinklered
- 10' Ceilings in Offices & 16' Ceilings in Warehouse
- SW of SWC of I-10 & Anthem Way
- Located in Heart of Anthem Commercial District
- Professional appearance
- Tenants include respected national and local businesses
- Attractively landscaped