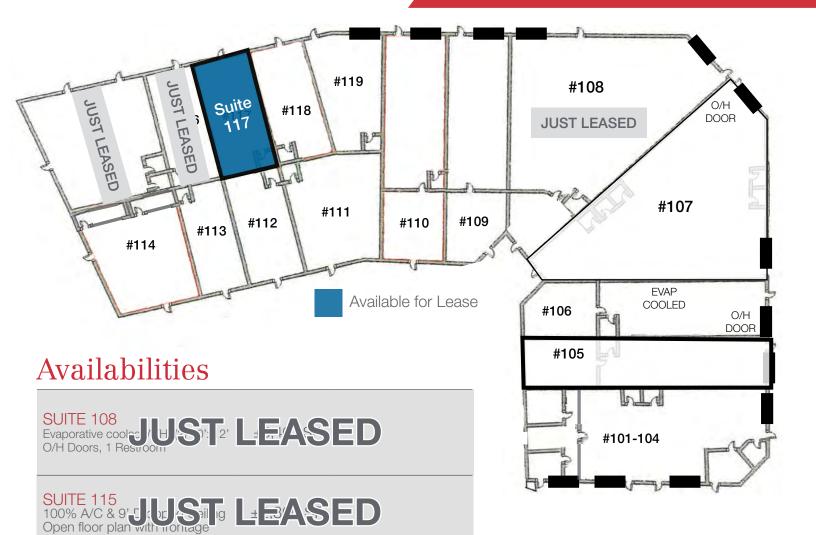

Office, Retail & Warehouse Suites 42302 N Vision Way, Anthem, AZ

SUITE 116
100% A/C & 9'-J Cor Silling L±EASED
2 offices, reception, restroom

SUITE 117

100% Open Office w/ 1 restroom, 9' Dropped Ceiling, Sprinklered

±1,153 SF

\$1.10/SF, NNN

For Lease: \$1.10/SF/Month (NNN)