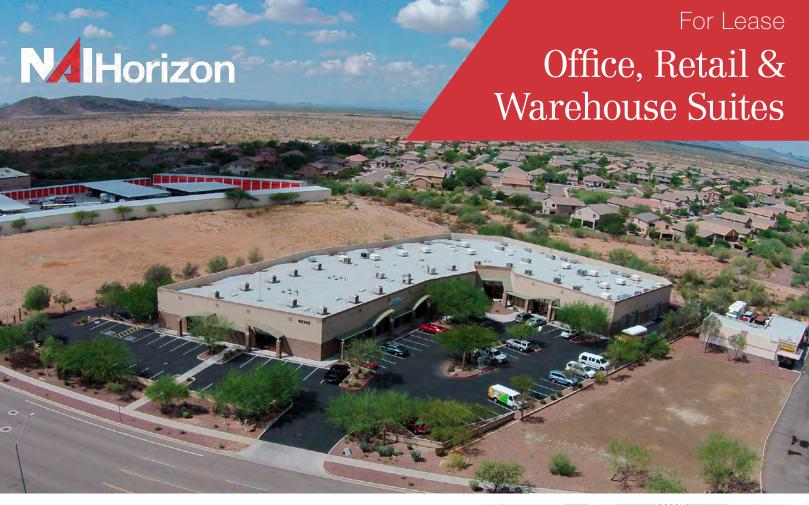

## 42302 N Vision Way

Anthem, Arizona 85086

## **Property Features**

- Flexible suite sizes
- Monument signage available
- Fully sprinklered
- 10' Ceilings in Offices & 16' Ceilings in Warehouse
- SW of SWC of I-10 & Anthem Way
- Located in Heart of Anthem Commercial District
- Professional appearance
- Tenants include respected national and local businesses
- Attractively landscaped

For Lease: \$1.10/SF/Month (NNN)

| BUILDING SIZE    | ±37,780 SF            |
|------------------|-----------------------|
| AVAILABLE SUITES | ±1,153 SF             |
| YEAR BUILT       | 2003                  |
| ZONING           | CP/GCP                |
| PARKING          | 2.1/1,000 (76 spaces) |