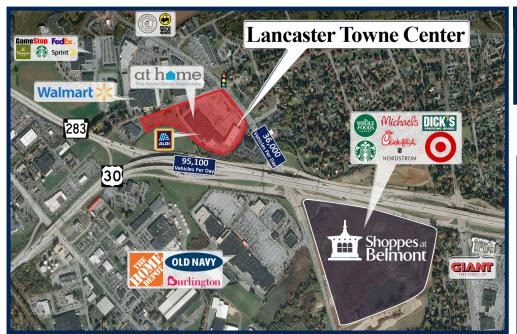

## Lancaster Towne Center 1842 - 1890 Fruitville Pike , Lancaster, Pennsylvania 17601

## Property Description Gross Leasing Area: 166,438 Zoning: B-1 Traffic Count: 89,872 Vehicles Per Day

| Demographics                   |          |          |          |
|--------------------------------|----------|----------|----------|
|                                | 1 Mile   | 3 Miles  | 5 Miles  |
| Population                     | 4,160    | 101,390  | 174,363  |
| Households                     | 1,576    | 39,708   | 68,043   |
| Average<br>Household<br>Income | \$79,225 | \$68,545 | \$72,117 |