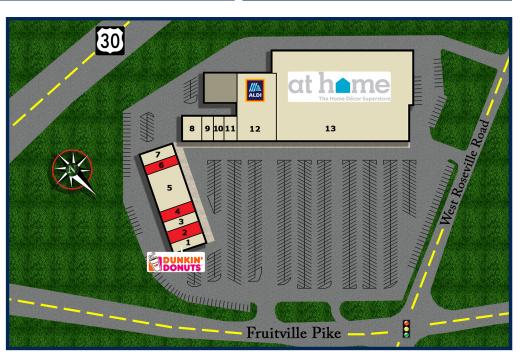

## TENANTS INCLUDE

- 1. Dunkin Donuts
- 2. Pre-Leasing 4,713 sq. ft.
- 3. Kung Fu Tea
- 4. Pre-Leasing 3,000 sq. ft.
- 5. Hibachi & Sushi Buffet
- 6. Available 2,200 sq. ft.
- 7. Cure Dispensary
- 8. Ichiban Japanese Restaurant
- 9. Hair Salon
- 10. LA Nails
- 11. Clean Eatz
- 12. Aldi's
- 13. At Home