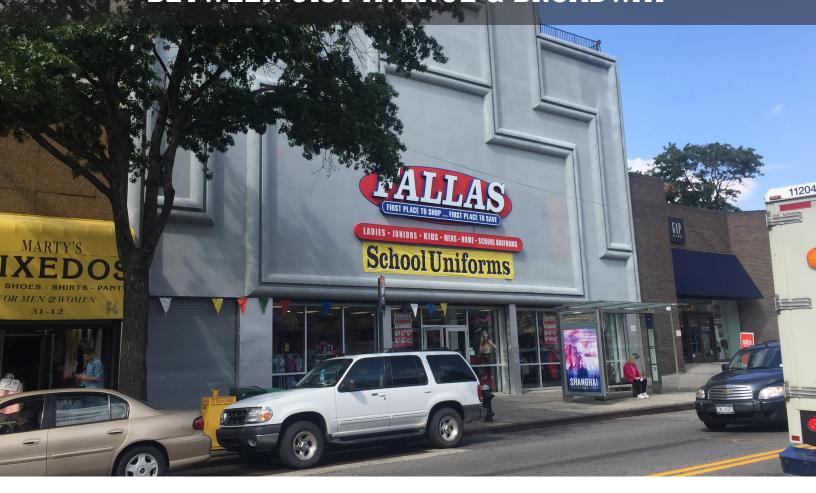

# **31-08 STEINWAY STREET** BETWEEN 31ST AVENUE & BROADWAY

#### COMMENTS:

- Receiving entrance on 31st Avenue
- Available for immediate possession
- Formerly Fallas
- Located in densely populated residential neighborhood
- Heavy foot & vehicular traffic
- Excellent visibility
- Q101 bus stop located directly infront of space