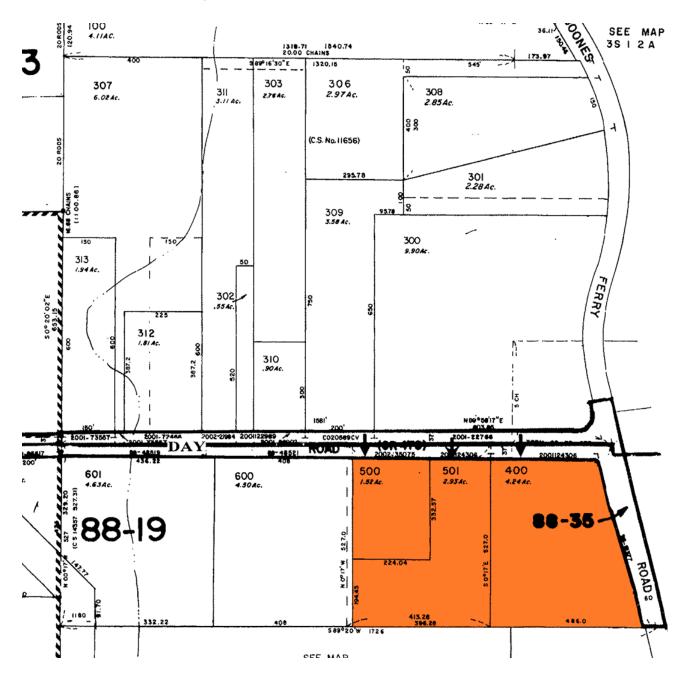

### 9470 SW Day Road Wilsonville, Oregon

8.69 acres vacant land Corner site provides great exposure on busy intersection ..... Adjacent 9.13 acre site listed for \$2.3 million Currently within Wilsonville Urban Growth Boundry, but site needs city annexation prior to development In future, site will be zoned industrial (PDI) Wilsonville. It is located within an overlay district (regionally significant industrial area) Rectangular-shaped (approx. 500' x 750') Washington County Tax Map 35102B Tax Lots 400, 500, 501 List price: \$3,220,000 (\$8.50/SF) . Cash to seller at closing