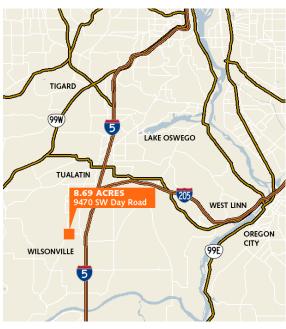

### 9470 SW Day Road Wilsonville, Oregon

8.69 acres vacant land Corner site provides great exposure on busy intersection ..... Adjacent 9.13 acre site listed for \$2.3 million Currently within Wilsonville Urban Growth Boundry, but site needs city annexation prior to development In future, site will be zoned industrial (PDI) Wilsonville. It is located within an overlay district (regionally significant industrial area) Rectangular-shaped (approx. 500' x 750') Washington County Tax Map 35102B Tax Lots 400, 500, 501 List price: \$3,220,000 (\$8.50/SF) . Cash to seller at closing