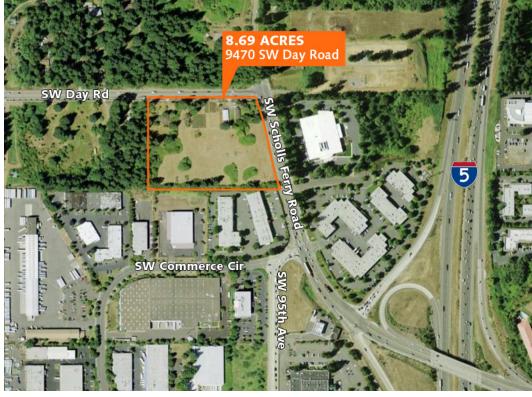

### 9470 SW Day Road Wilsonville, Oregon

8.69 acres vacant land Corner site provides great exposure on busy intersection ..... Adjacent 9.13 acre site listed for \$2.3 million Currently within Wilsonville Urban Growth Boundry, but site needs city annexation prior to development In future, site will be zoned industrial (PDI) Wilsonville. It is located within an overlay district (regionally significant industrial area) Rectangular-shaped (approx. 500' x 750') Washington County Tax Map 35102B Tax Lots 400, 500, 501 List price: \$3,220,000 (\$8.50/SF) . Cash to seller at closing