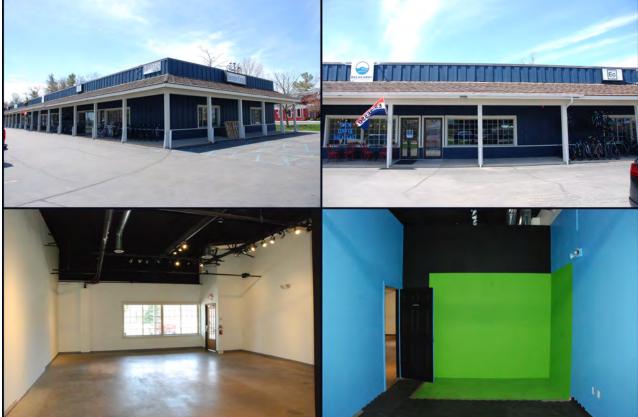

### THE PROPERTY

1990 US-31 N (Corner of 4 Mile & US-31) Traverse City, MI 49686

#### **PROPERTY DETAILS**

Suites available in retail strip plaza ideal for retail, professional office or service-related business.

- Great Exposure
- Excellent Location with Easy Access
- High Traffic Corner
- Suites can be Modified for Tenant's Purpose
- Tall Ceilings
- Building Backs Up to TART Trail
- Plenty of Parking for Customers
- Individual Suite Bathrooms

### LEASE INFORMATION:

Suite C – 2,500 SQ FT \$3,125/mo + utilities (\$15/SF/YR)

Modified Gross Lease

### <u>Suite G – 1,178 SQ FT</u>

\$1,570/mo + utilities (\$16/SF/YR) Modified Gross Lease

Landlord pays taxes and building insurance.

WWW.REALESTATETC.COM

**SCHMIDT REALTORS** 

### SUITE C

**SUITE G** 

WWW.REALESTATETC.COM