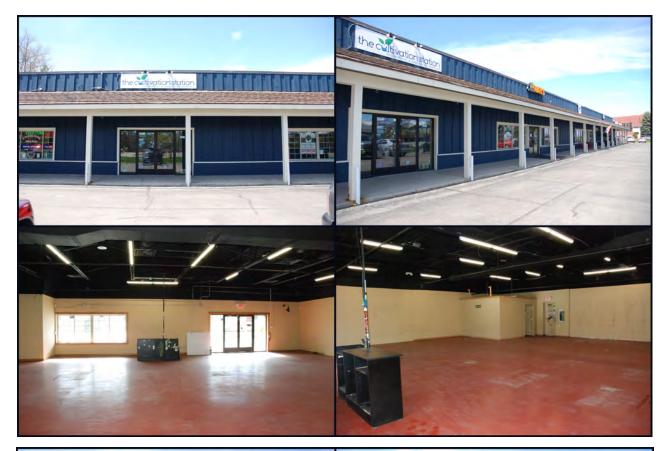

### LEASE INFORMATION:

Suite C – 2,500 SQ FT \$3,125/mo + utilities (\$15/SF/YR)

Modified Gross Lease

### <u>Suite G – 1,178 SQ FT</u>

\$1,570/mo + utilities (\$16/SF/YR) Modified Gross Lease

Landlord pays taxes and building insurance.

WWW.REALESTATETC.COM

**SCHMIDT REALTORS** 

### SUITE C

**SUITE G** 

WWW.REALESTATETC.COM