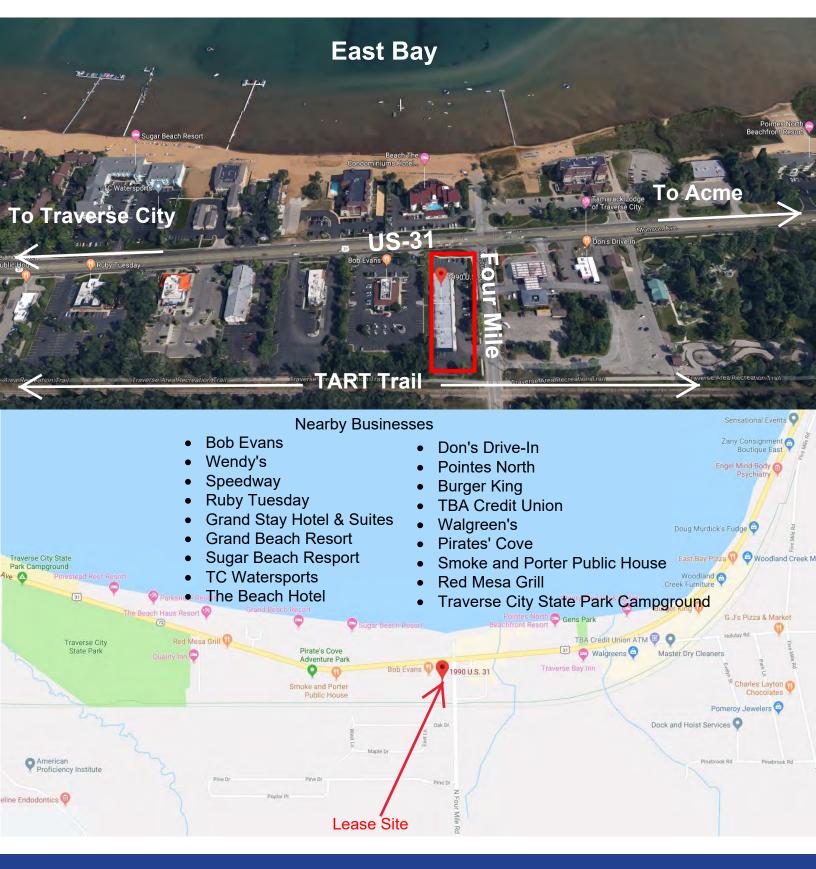

### THE PROPERTY

1990 US-31 N (Corner of 4 Mile & US-31) Traverse City, MI 49686

#### LOCATION INFORMATION

| Township:                      | East Bay                              |
|--------------------------------|---------------------------------------|
| County:                        | Grand Traverse                        |
| Directions:                    | Corner of US-31 N and Four Mile       |
| 2017 Traffic Counts:<br>(MDOT) | 35,571 – Annual Average Daily Traffic |