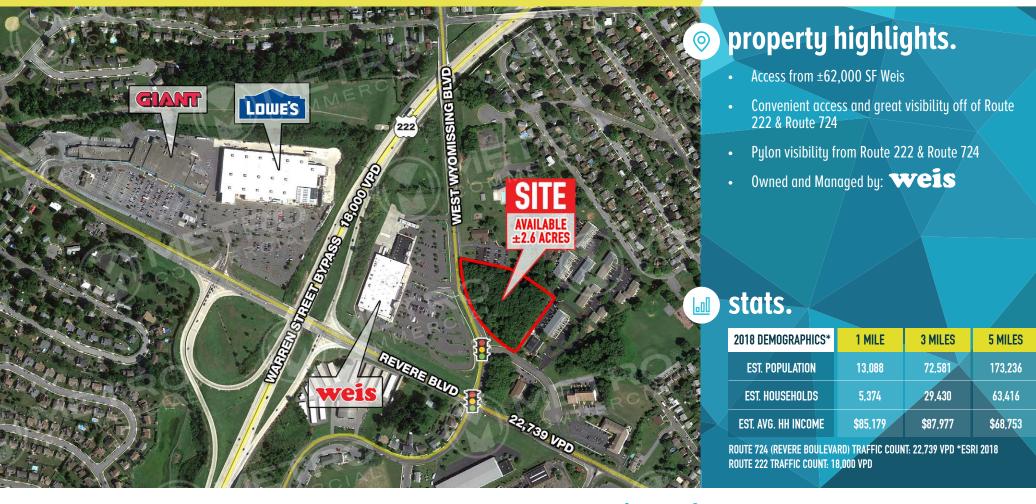

## 1112 WEST WYOMISSING BLVD

WEST LAWN, PA

±2.68 ACRES FOR SALE OR LEASE







## get in touch.

## **PAT GALLAGHER**

office 610.825.5222 direct 610.260.2676 pgallagher@metrocommercial.com



The information and images contained herein are from sources deemed reliable. However, Metro Commercial Real Estate, Inc. makes no representation whatsoever as to their accuracy or authenticity. Images shown may be modified for illustrative purposes. Images may be out-of-date and not current. 7.19.17.





The information and images contained herein are from sources deemed reliable. However, Metro Commercial Real Estate, Inc. makes no representation whatsoever as to their accuracy or authenticity. Images shown may be modified for illustrative purposes. Images may be out-of-date and not current. 7.19.1