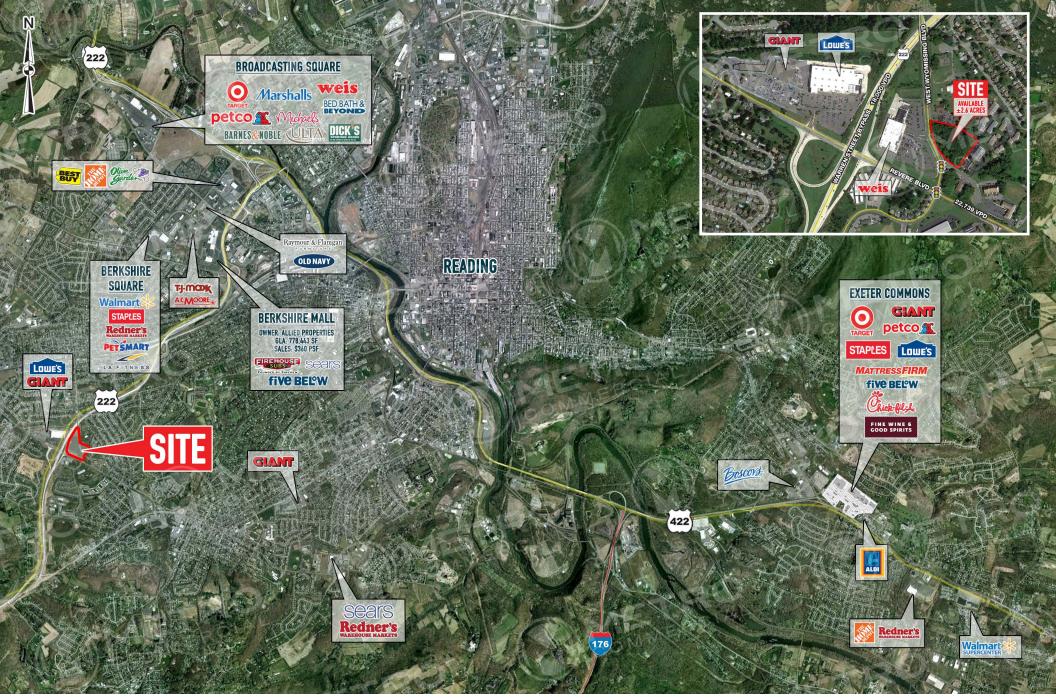

## 1112 WEST WYOMISSING BLVD

WEST LAWN, PA

±2.68 ACRES FOR SALE OR LEASE







## get in touch.

## **PAT GALLAGHER**

office 610.825.5222 direct 610.260.2676 pgallagher@metrocommercial.com



The information and images contained herein are from sources deemed reliable. However, Metro Commercial Real Estate, Inc. makes no representation whatsoever as to their accuracy or authenticity. Images shown may be modified for illustrative purposes. Images may be out-of-date and not current. 7.19.17.





The information and images contained herein are from sources deemed reliable. However, Metro Commercial Real Estate, Inc. makes no representation whatsoever as to their accuracy or authenticity. Images shown may be modified for illustrative purposes. Images may be out-of-date and not current. 7.19.1