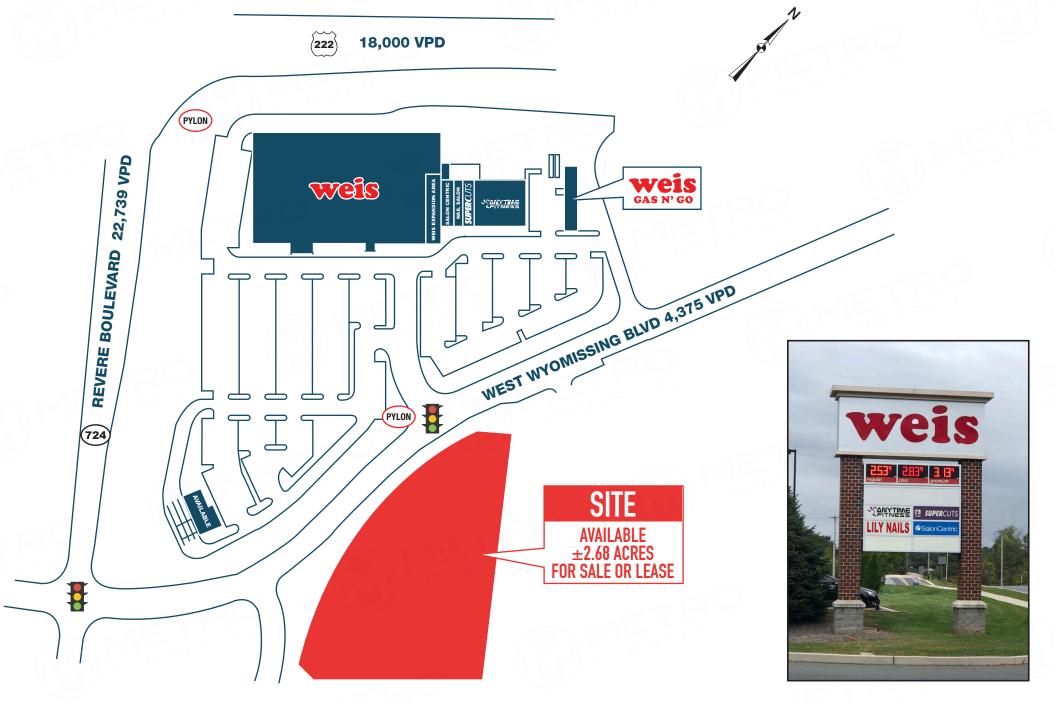

## 1112 WEST WYOMISSING BLVD

WEST LAWN, PA

±2.68 ACRES FOR SALE OR LEASE







## get in touch.

## **PAT GALLAGHER**

office 610.825.5222 direct 610.260.2676 pgallagher@metrocommercial.com



The information and images contained herein are from sources deemed reliable. However, Metro Commercial Real Estate, Inc. makes no representation whatsoever as to their accuracy or authenticity. Images shown may be modified for illustrative purposes. Images may be out-of-date and not current. 7.19.17.





The information and images contained herein are from sources deemed reliable. However, Metro Commercial Real Estate, Inc. makes no representation whatsoever as to their accuracy or authenticity. Images shown may be modified for illustrative purposes. Images may be out-of-date and not current. 7.19.1