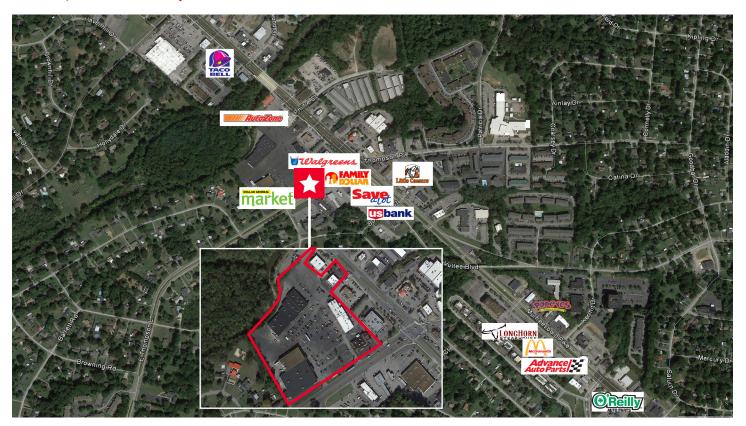

### **Property Highlights**

- 1,380 sf space: \$20.00/sf NNN
- 5,700 sf & 8,700 sf space: \$14.00/sf NNN
- Corner of Murfreesboro Pike and E. Thompson Lane
- Adjacent to Dollar General Market, Thompson Furniture Outlet and Planet Fitness
- Monument signage available on Murfreesboro Pike & E.
   Thompson Lane
- 12 Minutes to Nashville International Airport
- 10 Minutes to CBD

## **Aerial / Location Map**