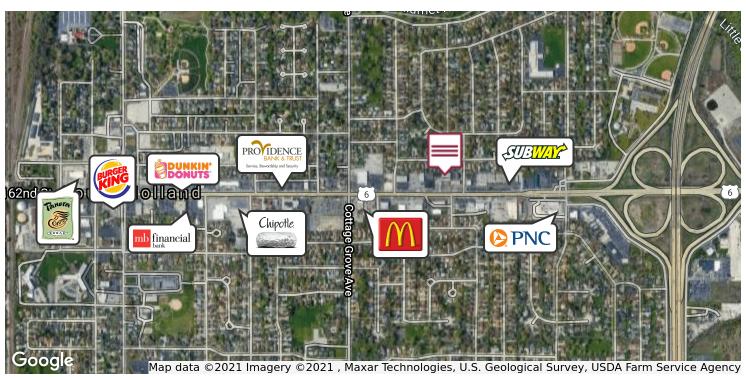

### PROPERTY HIGHLIGHTS

- Approximately 5,000 SF of Retail Space Available for Lease
- Located on 162nd Street, near Route 6
- Previous Child Care Center
- Ready for occupancy
- Zoned GB General Business