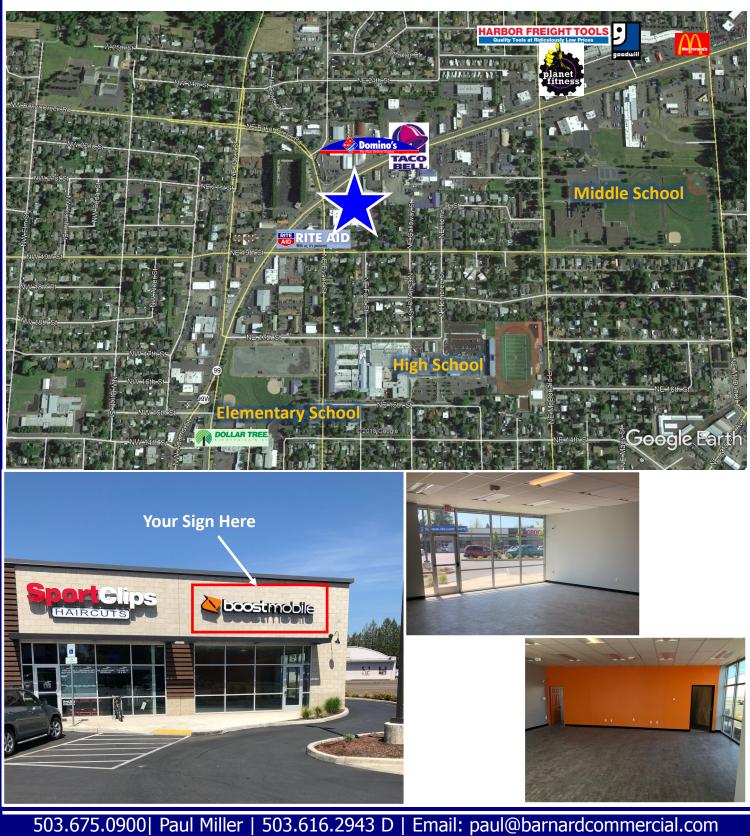

## Mayfair Plaza

NE Hwy 99 & NE Evans St, McMinnville, OR 97128

View Online:

Mayfair Plaza has recently been beautifully renovated and expanded with a brand new multi tenant retail building, updated façade to the pre-existing building and contemporary landscaping. The center is anchored by Grocery Outlet and has excellent building signage and vehicle access. The vacant space is an endcap along Hwy 99 with visible signage and street front windows.

**Available:** 

1,175 SF

\$36.00 SF/Year, NNN \$4.95 NNN

| <b>Demographics</b>   |                   |          |          |
|-----------------------|-------------------|----------|----------|
|                       | 1 Mile            | 3 Mile   | 5 Mile   |
| Population:           | 11,498            | 35,301   | 43,761   |
| Average HH<br>Income: | \$70 <i>,</i> 905 | \$71,970 | \$73,321 |