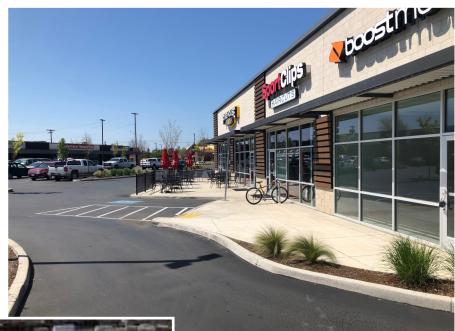

## Mayfair Plaza

NE Hwy 99 & NE Evans St, McMinnville, OR 97128

View Online:

Mayfair Plaza has recently been beautifully renovated and expanded with a brand new multi tenant retail building, updated façade to the pre-existing building and contemporary landscaping. The center is anchored by Grocery Outlet and has excellent building signage and vehicle access. The vacant space is an endcap along Hwy 99 with visible signage and street front windows.