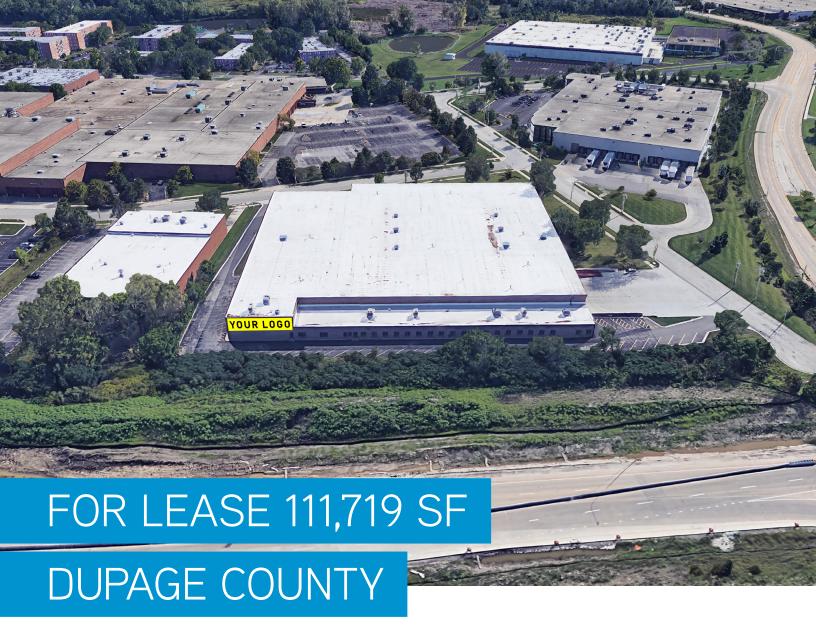

# 1311 MEACHAM ROAD | ITASCA, IL

#### **FEATURES**

• Building Size: 111,719 SF

• Site Size: 4.46 acres

• Office: 7,697 SF - expandable

• Clear Height: 21'

• Loading: 8 exterior docks, 2 interior

docks, 1 drive-in door

• Parking: 80 spaces - expandable