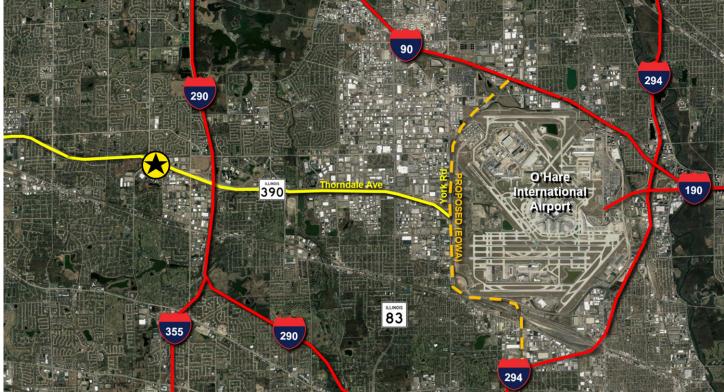

New Roof

• Power: 600 amps @ 480 volts

Lease Rate: STO

Free standing facility

 Immediate access to I-390 (Elgin O'Hare expressway) with excellent highway

visibility

• 1.1 mile to I-290 interchange

• Taxes: \$1.07