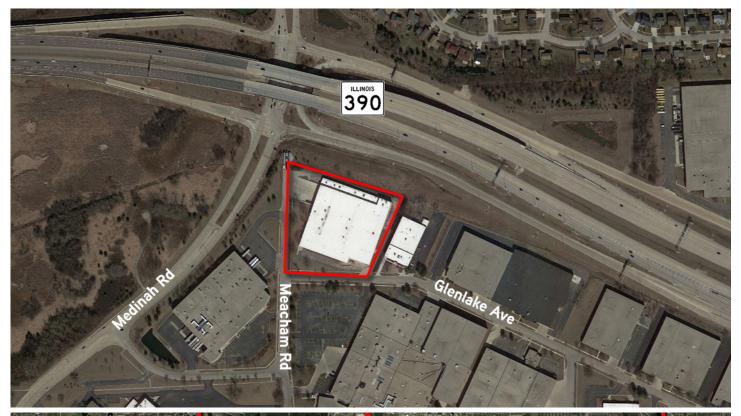

New Roof

• Power: 600 amps @ 480 volts

Lease Rate: STO

Free standing facility

 Immediate access to I-390 (Elgin O'Hare expressway) with excellent highway

visibility

• 1.1 mile to I-290 interchange

• Taxes: \$1.07