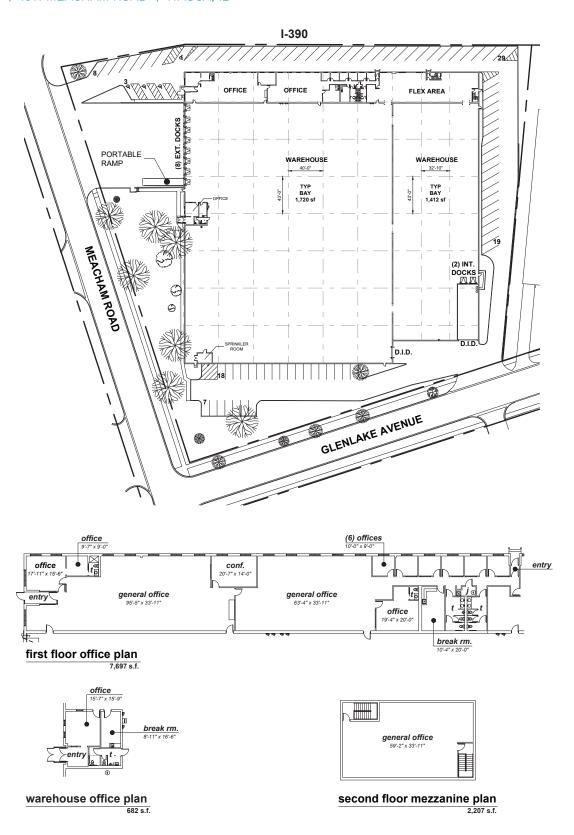

#### **FEATURES**

• Building Size: 111,719 SF

• Site Size: 4.46 acres

• Office: 7,697 SF - expandable

• Clear Height: 21'

• Loading: 8 exterior docks, 2 interior

docks, 1 drive-in door

• Parking: 80 spaces - expandable

New Roof

• Power: 600 amps @ 480 volts

Lease Rate: STO

Free standing facility

 Immediate access to I-390 (Elgin O'Hare expressway) with excellent highway

visibility

• 1.1 mile to I-290 interchange

• Taxes: \$1.07