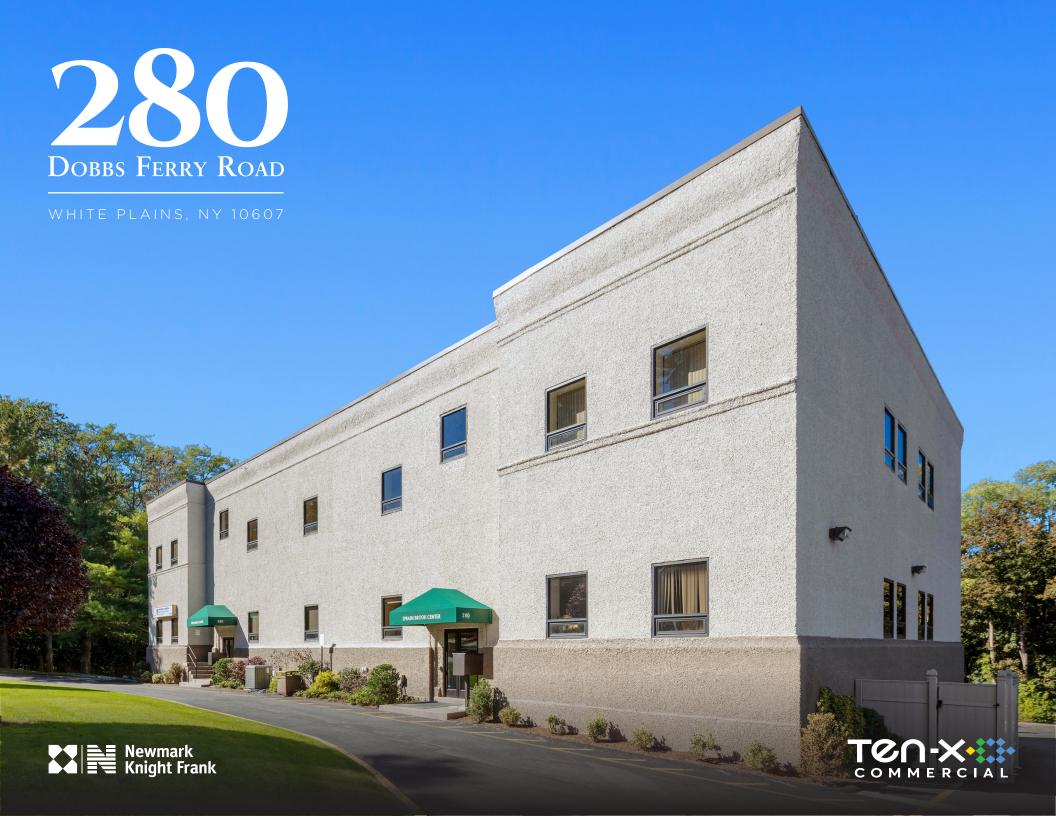

## RETAINMENT

**Newmark Knight Frank** and **Ten-X** have been retained as the exclusive agent for the sale of the medical office building at **280 Dobbs Ferry Road** in White Plains, New York (the "Property"). The Property is on the western corner of the intersection of Stadium Road and Dobbs Ferry Road, centrally located just off of Hartsdale Avenue and Tarrytown Road.

## PROPERTY HIGHLIGHTS

- » Current prominent medical tenants including Quest Diagnostics and Boston Children's Health Physicians and four dental groups
- » 70% leased
- Eleven new tenants have moved into the building in the past 4 years for a total of 11,766 SF
   38% of the GLA and the remaining 9 tenants have all extended their leases in that time
- » Recent capital improvements include new roof, HVAC units and all new windows. Also, complete exterior and interior common area conversion to LED light fixtures, new doors and security system and more
- » Abundant surface parking with 133 Spaces (4.25/1,000SF)
- » Surrounded by restaurants and retailers
- » Prime medical office building with proximity to numerous hospitals and medical facilities
- » **Centrally accessible location** within minutes of the Sprain Brook, Saw Mill River and Bronx River parkways as well as I-287, I-87, Central Avenue and the Mario Cuomo Bridge