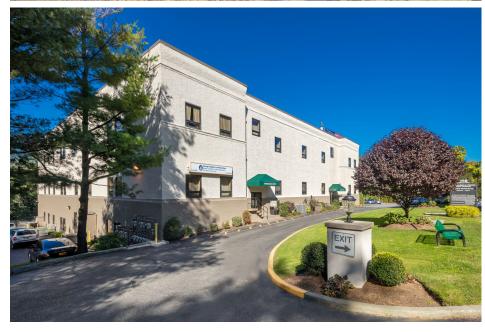

## RETAINMENT

**Newmark Knight Frank** and **Ten-X** have been retained as the exclusive agent for the sale of the medical office building at **280 Dobbs Ferry Road** in White Plains, New York (the "Property"). The Property is on the western corner of the intersection of Stadium Road and Dobbs Ferry Road, centrally located just off of Hartsdale Avenue and Tarrytown Road.

## PROPERTY HIGHLIGHTS

- » Current prominent medical tenants including Quest Diagnostics and Boston Children's Health Physicians and four dental groups
- » 70% leased
- Eleven new tenants have moved into the building in the past 4 years for a total of 11,766 SF
   38% of the GLA and the remaining 9 tenants have all extended their leases in that time
- » Recent capital improvements include new roof, HVAC units and all new windows. Also, complete exterior and interior common area conversion to LED light fixtures, new doors and security system and more
- » Abundant surface parking with 133 Spaces (4.25/1,000SF)
- » Surrounded by restaurants and retailers
- » Prime medical office building with proximity to numerous hospitals and medical facilities
- » **Centrally accessible location** within minutes of the Sprain Brook, Saw Mill River and Bronx River parkways as well as I-287, I-87, Central Avenue and the Mario Cuomo Bridge