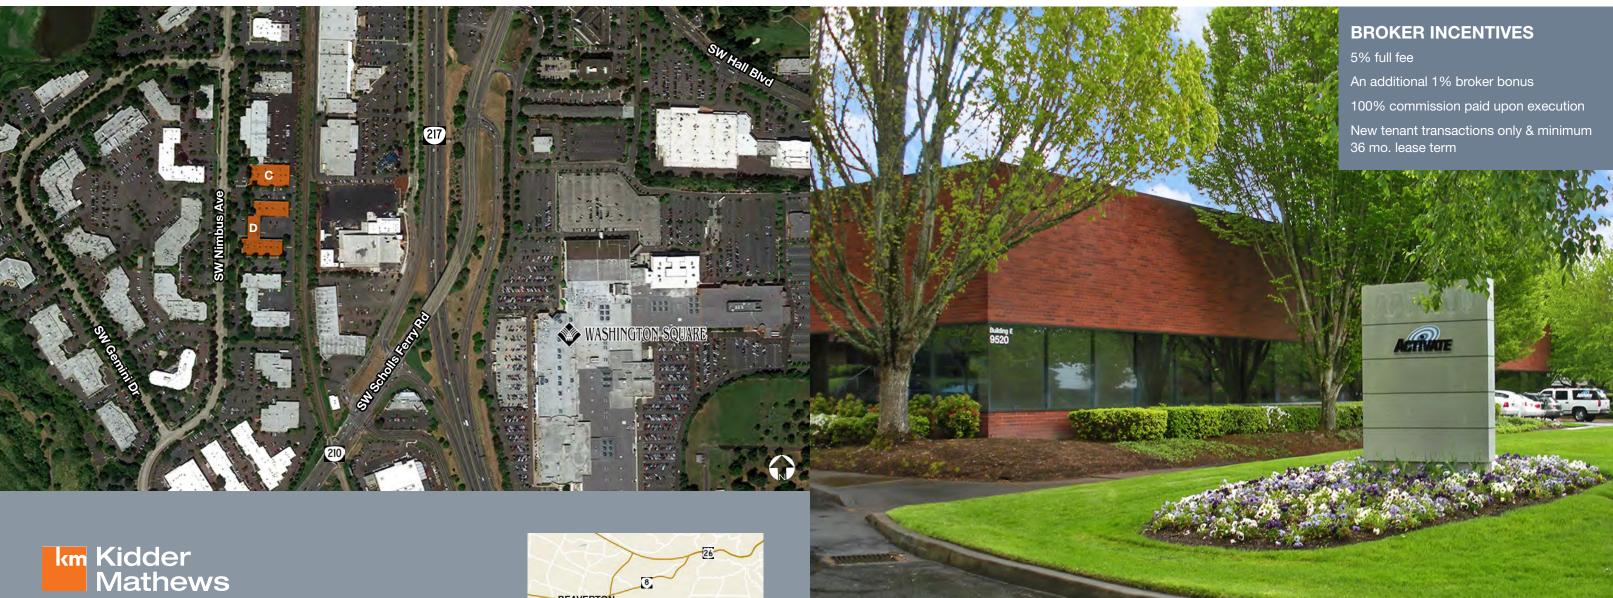

# Class A Business/Flex Park

6,018 - 9,524 SF Available

At the intersection of Highway 217 & Scholls Ferry Road

### **Features**

Located just off Hwy 217, Nimbus Oaks offers a variety of space options to meet your company's needs. From creative space to warehouse, with generous parking, Nimbus Oaks is beautifully maintained and ideally located.

The park has fantastic freeway access and is close to numerous amenities including Washington Square, Cascade Plaza, Starbucks, Gustav's, Benihana, Red Tail Golf Club, Embassy Suites, and much more.

#### Building C | 9,524 SF

9200 SW Nimbus Avenue

9300 SW Nimbus Avenue

**Parking Ratio - 3.15/1,000** Signage Available **TI Dollars Available Responsive Ownership** Grade level loading available