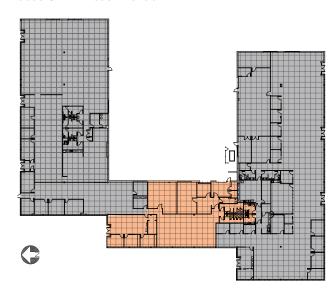

#### Building C | 9,524 SF

9200 SW Nimbus Avenue

9300 SW Nimbus Avenue

**Parking Ratio - 3.15/1,000** Signage Available **TI Dollars Available Responsive Ownership** Grade level loading available

## **Available Space**

\$1.30/SF NNN

**Building C\* Building D** 9,524 SF 6,018 SF

\*Available 6/1/2017

Estimated NNN Expenses: \$0.26 PSF