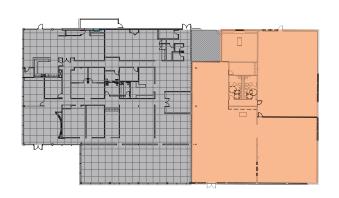

## **Available Space**

\$1.30/SF NNN

**Building C\* Building D** 9,524 SF 6,018 SF

\*Available 6/1/2017

Estimated NNN Expenses: \$0.26 PSF