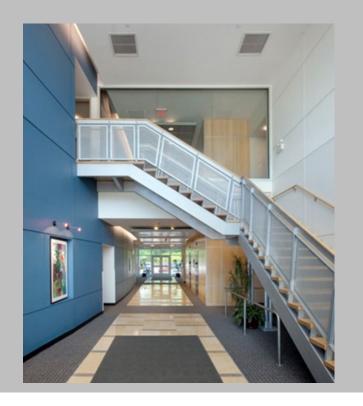

### Available immediately:

First floor: 6,814 s.f.Third floor: 6,947 s.f.

- Class A office space

- Fitness Center in the building

- Two story atrium lobby with stone, steel and wood finishes

- State of the art energy management system