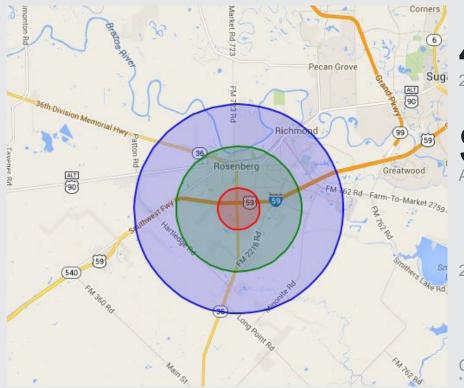

**41,642** 2013 Population within 3-miles

\$46,437 Average Household Income within 3-miles

13,426 2013 Households within 3-miles

17,349\* Cars per day on State Highway 36