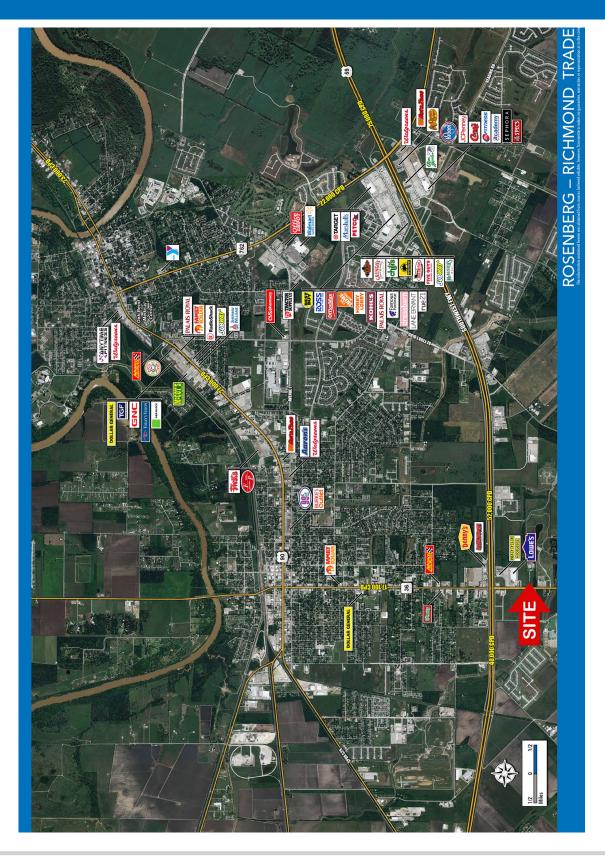

# AREA HIGHLIGHTS

Located in Rosenberg, Fort Bend County, Texas; one of the fastest growing counties in the U.S. and ranked in the nations top 10 based on its economic strength. Led by a strong Economic Development Council, in 2010 Fort Bend County added more than 1,200 jobs, \$130 million in investment and nearly 1.5 million square feet of commercial absorption or new space. W&P predicts a 3.04% growth rate in job creation in Fort Bend from 2011-2015, putting the county top in the region and fifth in the nation. (www.rosenbergecodev.com)