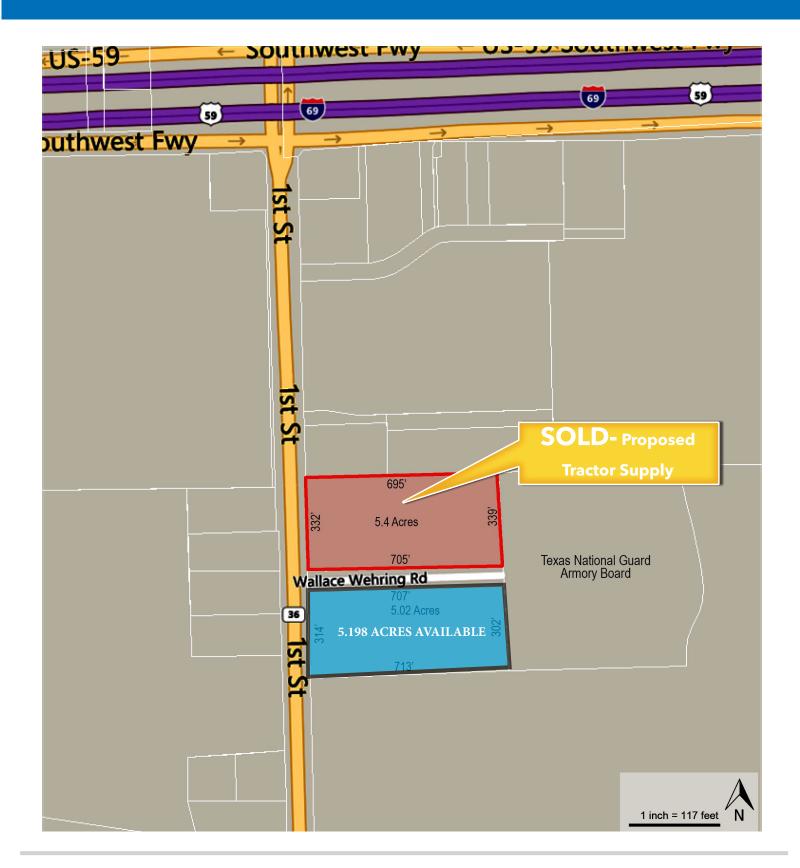

#### +/- 5.198 ACRES State Highway 36 / 1st Street, South of U.S. 59

Rosenberg, Texas 77471

17,349 Cars per Day on State Highway 36

\$1,018,911.96 or \$4.50 per square foot

## PROPERTY HIGHLIGHTS

- One Corner on State Highway 36, south of Wallace Wehring Rd. in Rosenberg, TX with easy ingress and egress from both S.H. 36 and U.S. 59
- Reserve B = 5.198 Acres
- \$4.50 per square foot or \$1,018,911.96
- All utilities from the City of Rosenberg

### +/- 5.198 ACRES - SH 36 & WALLACE WEHRING RD.

Carlos P. Bujosa 713.272.1289 carlos.bujosa@transwestern.net A. David Schwarz III, SIOR

713.270.3371

david.schwarz@transwestern.net