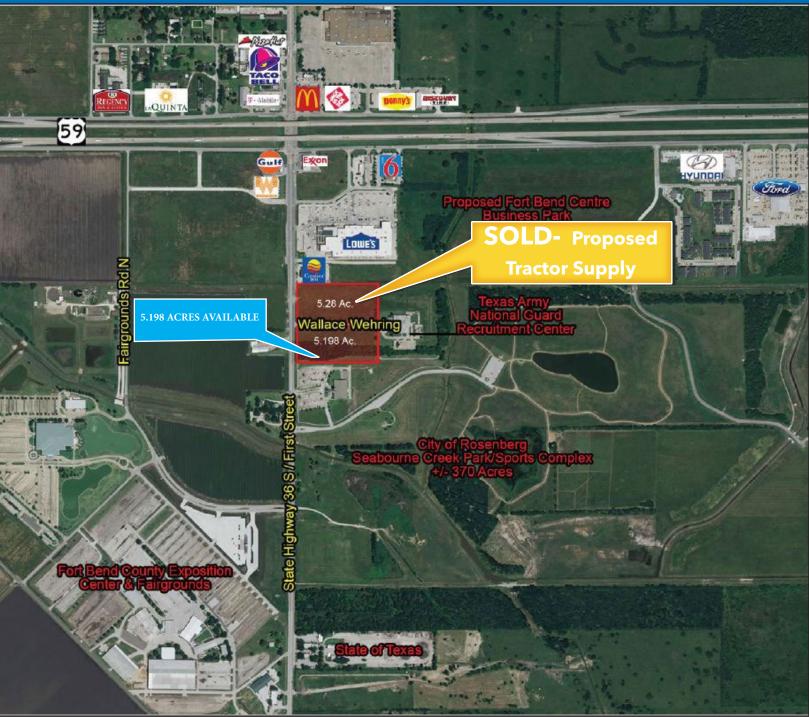

#### +/- 5.198 ACRES State Highway 36 / 1st Street, South of U.S. 59

Rosenberg, Texas 77471

17,349 Cars per Day on State Highway 36

\$1,018,911.96 or \$4.50 per square foot

## PROPERTY HIGHLIGHTS

- One Corner on State Highway 36, south of Wallace Wehring Rd. in Rosenberg, TX with easy ingress and egress from both S.H. 36 and U.S. 59
- Reserve B = 5.198 Acres
- \$4.50 per square foot or \$1,018,911.96
- All utilities from the City of Rosenberg

### +/- 5.198 ACRES - SH 36 & WALLACE WEHRING RD.

Carlos P. Bujosa 713.272.1289 carlos.bujosa@transwestern.net A. David Schwarz III, SIOR

713.270.3371

david.schwarz@transwestern.net