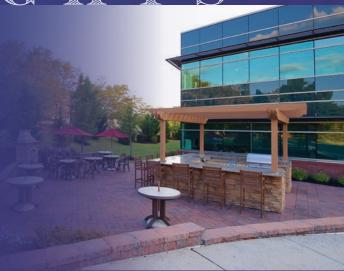

# WOORHEES TOWN CENTER

220 LAUREL ROAD, VOORHEES, NEW JERSEY

HIGHLIGHTS

- 1 48,444 SF, two-story Trophy Class A office building on two floors
- Approximately 9 parking spots per 1,000 SF
- Shared building break room
- Very contemporary, high-end building finishes with exposed structure ceiling
- 5 Beautiful two-story atrium lobby with cascading water and glass elevator and open staircase
- 6 Large outdoor paver stone patio area with built-in barbeque and server bar
- Located within the newly redeveloped Voorhees Town Center with a great mixture of new restaurants, shopping, full service salon and spa and condominiums