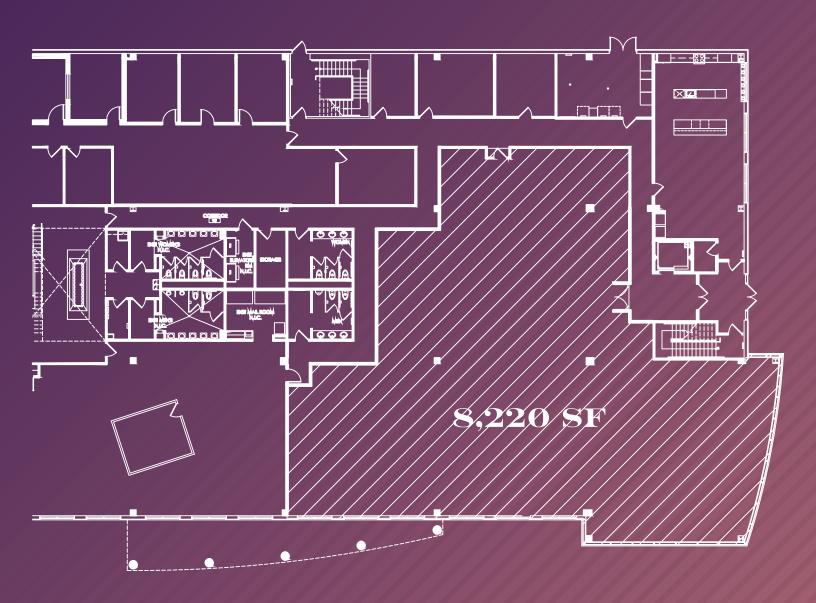

## AVAILABILITY

FLOOR

1st Floor

AVAILABLE SF

8,220 SF

DATE AVAILABLE

**Immediate** 

RENTAL RATE

## FIRST FLOOR