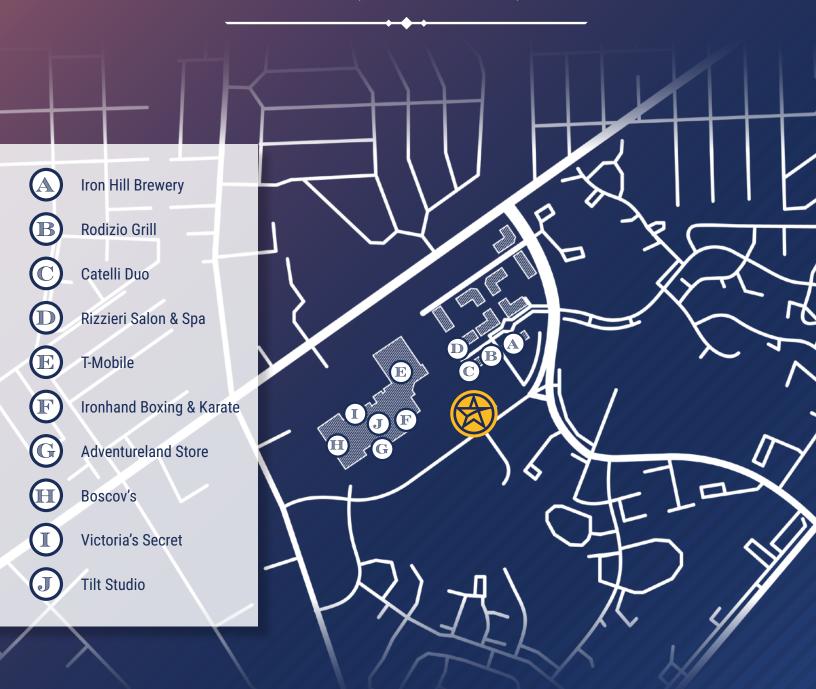

# WOORHEES TOWN CENTER

220 LAUREL ROAD, VOORHEES, NEW JERSEY

HIGHLIGHTS

- 1 48,444 SF, two-story Trophy Class A office building on two floors
- Approximately 9 parking spots per 1,000 SF
- Shared building break room
- Very contemporary, high-end building finishes with exposed structure ceiling
- 5 Beautiful two-story atrium lobby with cascading water and glass elevator and open staircase
- 6 Large outdoor paver stone patio area with built-in barbeque and server bar
- Located within the newly redeveloped Voorhees Town Center with a great mixture of new restaurants, shopping, full service salon and spa and condominiums

# WOORHEES TOWN CENTER

220 LAUREL ROAD, VOORHEES, NEW JERSEY