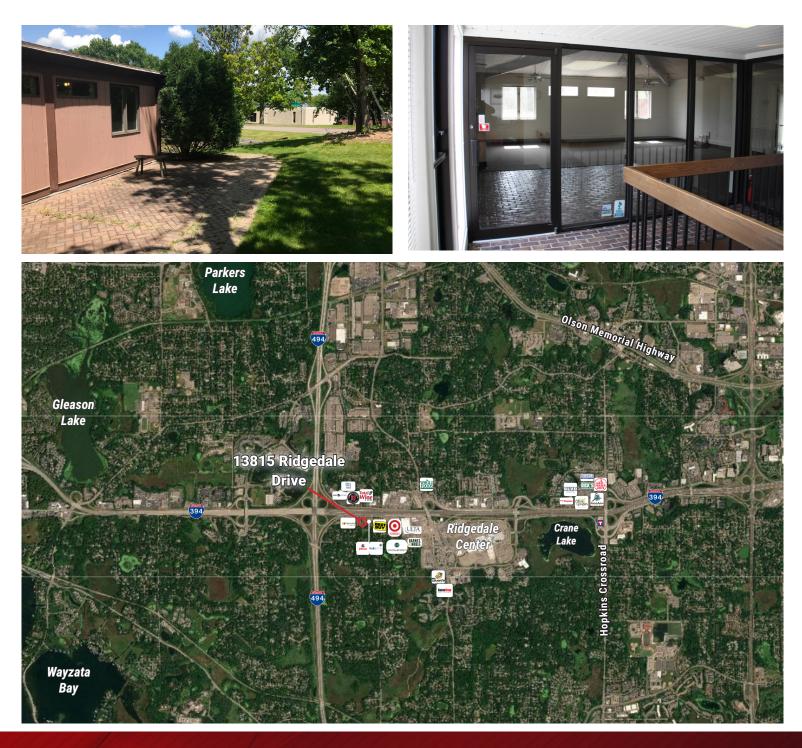

## **PROPERTY HIGHLIGHTS**

· Unique stand alone office building in a wooded setting

Newmark Knight Frank

- · Monument signage available with 394 visibility
- · Vaulted ceilings
- Outdoor patio space
- Ample parking
- Immediate access to I-394 & I-494
- Close proximity to Ridgedale Mall and area amenities