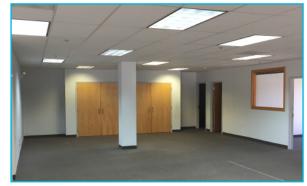

## **AVAILABLE FOR LEASE**

Located immediately off Route 27 in Acton Technology Park, 8 Post Office Square offers first class flex space in a beautiful wooded setting. The park provides ample parking, and offers convenient access to Route 2 and I-495. Nearby amenities include Dunkin Donuts, Not Your Average Joe's, Johnny Rockets, Sorrento's Brick Oven Pizzeria, Bueno Y Sano, Starbucks, Roche Brothers, CVS Pharmacy and TD Bank.

Building Size: 70,000 SF

Available Space: 1st Floor: 2,000 SF

2nd Floor: 3,500 - 10,000 SF

Floors: 2

Parking: 110 surface spaces available

Lease Rate: \$13.50 Gross plus utilities

**Bill Sullivan, Vice President** 617.758.8276 bill.sullivan@avisonyoung.com