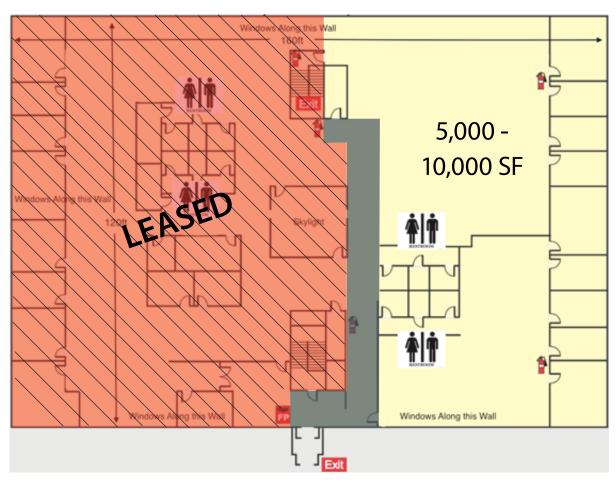

Building Size: 70,000 SF

Available Space: 1st Floor: 2,000 SF

2nd Floor: 3,500 - 10,000 SF

Floors: 2

Parking: 110 surface spaces available

Lease Rate: \$13.50 Gross plus utilities

**Bill Sullivan, Vice President** 617.758.8276 bill.sullivan@avisonyoung.com

## **FOR LEASE:**

2,000-14,000 SF OF OFFICE/FLEX/LAB

8 | POST OFFICE SQUARE ACTON, MA

Jon Pezzoni, Associate 617.758.8742 jon.pezzoni@avisonyoung.com