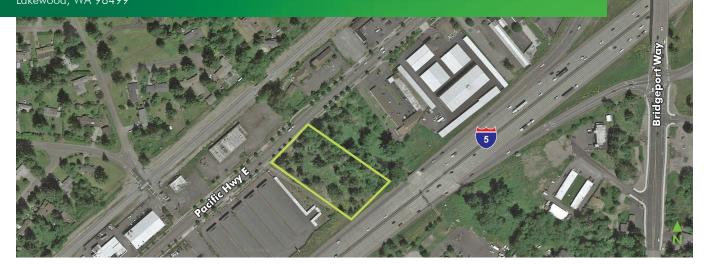

### **PROPERTY DETAILS**

- + ±1.45 acres (±64,000 SF)
- + \$22 PSF
- + Zoning: C1, City of Lakewood
- + Excellent exposure along I-5 & Pacific Hwy South
- + Frontage:
  - 141' on Pacific Hwy
  - 210′ on I-5
- + 338' depth
- + Excellent access to I-5
- + Between two major interchanges (Bridgeport Way & Gravelly Lake Dr)
- + Ideal auto, truck, self-storage develeopment site

# FOR SALE FREEWAY COMMERCIAL SITE

#### 12311 - 12321 PACIFIC HWY S Lakewood, WA 98499