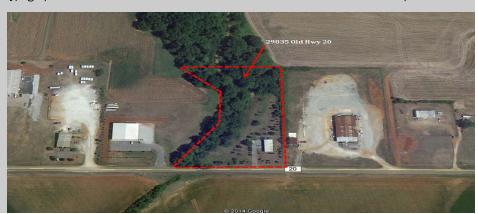

## Office/Warehouse Building for Sale 29835 Old Highway 20 Madison, AL 35756

Building Address: 29835 Old Highway 20 Madison, AL (Huntsville city limits in Limestone County)

Size:

Gross Building Sq Ft: 2,368 Combination of Office/ Warehouse

Land Area: 3.1 Acres +/-

Sales Price: \$ 425,000

525 Madison St., Suite 525 Huntsville, AL 35801

Contact: Gripp Luther

Phone: (256) 533-0003 E-mail:

gripp@samplesproperties.com