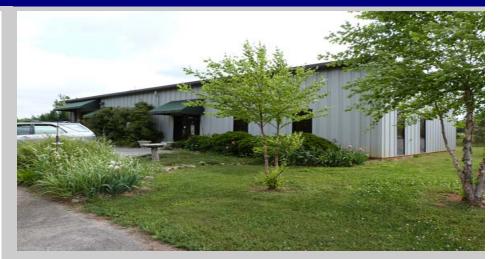

## Office/Warehouse Building for Sale 29835 Old Highway 20 Madison, AL 35756

Building Address: 29835 Old Highway 20 Madison, AL (Huntsville city limits in Limestone County)

Size:

Gross Building Sq Ft: 2,368 Combination of Office/ Warehouse

## **Building Amenities:**

- Fully Conditioned Facility
- 12' x 12' Roll up door with drive in access
- Full Kitchen and bathroom with shower
- Located within half mile of new County Line Road Exit on I-565
- 200 Amp Electrical Service 240/120 Volt