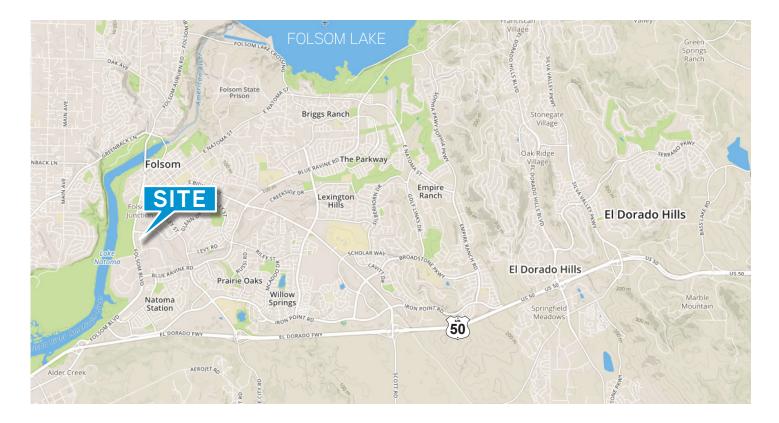

### **PROPERTY OVERVIEW**

Parkshore Plaza is the perfect combination of urban beauty and corporate prestige. Located 15 miles east of Sacramento and three miles south of Highway 50, Parkshore Plaza offers state-of-the-art amenities such as a collaborative and modern tenant lounge, fitness facility with lockers and showers and three acres of jogging, biking and nature trails.