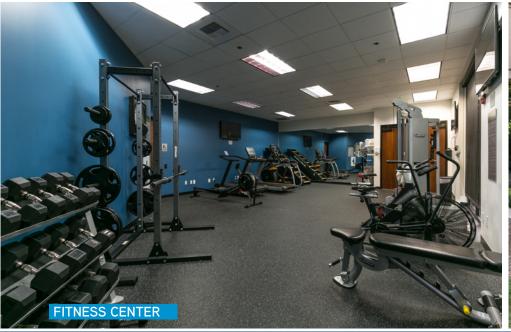

### **PROPERTY OVERVIEW**

Parkshore Plaza is the perfect combination of urban beauty and corporate prestige. Located 15 miles east of Sacramento and three miles south of Highway 50, Parkshore Plaza offers state-of-the-art amenities such as a collaborative and modern tenant lounge, fitness facility with lockers and showers and three acres of jogging, biking and nature trails.

#### **HIGHLIGHTS**

Location

Conference Center

Tenant Lounge

**On-Site Fitness** Center with Showers

| A | ) |
|---|---|
| G |   |
|   |   |

Bike Share Program