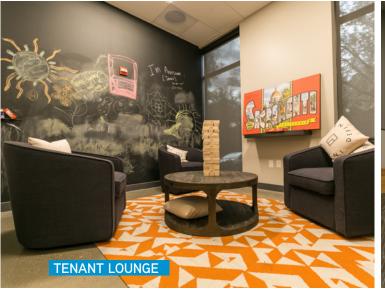

### **PROPERTY OVERVIEW**

Parkshore Plaza is the perfect combination of urban beauty and corporate prestige. Located 15 miles east of Sacramento and three miles south of Highway 50, Parkshore Plaza offers state-of-the-art amenities such as a collaborative and modern tenant lounge, fitness facility with lockers and showers and three acres of jogging, biking and nature trails.

#### **HIGHLIGHTS**

Location

Conference Center

Tenant Lounge

**On-Site Fitness** Center with Showers

| A | ) |
|---|---|
| G |   |
|   |   |

Bike Share Program