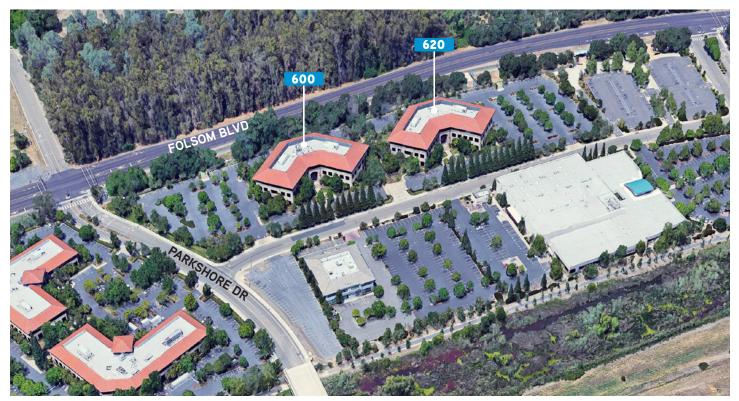

# FOR LEASE | 600 | 620 COOLIDGE DRIVE, FOLSOM, CA PARKSHORE PLAZA | SUITES FROM ±1,200 SF

### **PROPERTY OVERVIEW**

Parkshore Plaza is the perfect combination of urban beauty and corporate prestige. Located 15 miles east of Sacramento and three miles south of Highway 50, Parkshore Plaza offers state-of-the-art amenities such as a collaborative and modern tenant lounge, fitness facility with lockers and showers and three acres of jogging, biking and nature trails.

### **PROPERTY SPECIFICATIONS**

| Address     | 600-620 Coolidge Drive, Folsom, CA                      | Electric           | SMUD                        |
|-------------|---------------------------------------------------------|--------------------|-----------------------------|
| Zoning      | M-1 – Light industrial, which allows<br>for current use | Gas                | PG&E                        |
| Building SF | 79,073 SF & 77,516 SF                                   | Telecommunications | AT&T (Voice/Data/DSL/Fiber) |
| Floors      | 3                                                       | Elevators          | Yes                         |