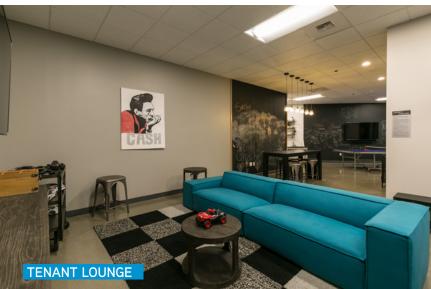

### **PROPERTY OVERVIEW**

Parkshore Plaza is the perfect combination of urban beauty and corporate prestige. Located 15 miles east of Sacramento and three miles south of Highway 50, Parkshore Plaza offers state-of-the-art amenities such as a collaborative and modern tenant lounge, fitness facility with lockers and showers and three acres of jogging, biking and nature trails.

#### **HIGHLIGHTS**

Location

Conference Center

Tenant Lounge

**On-Site Fitness** Center with Showers

| A | ) |
|---|---|
| G |   |
|   |   |

Bike Share Program