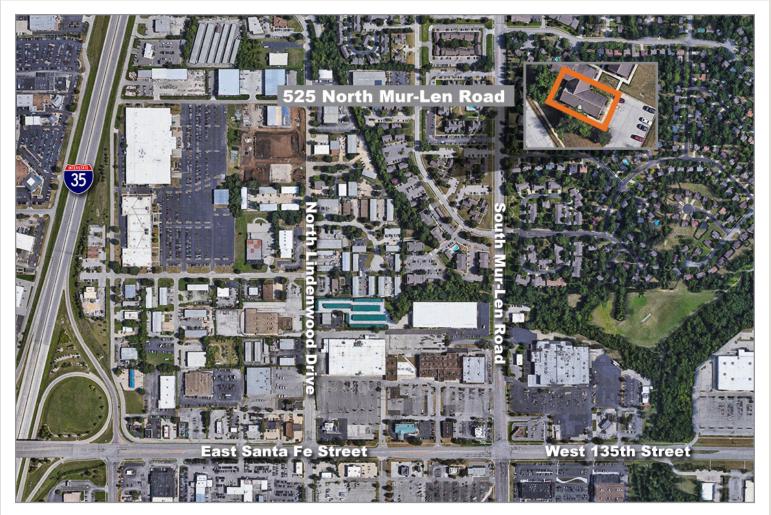

### 525 North Mur-Len Road

Olathe, Kansas, 66062

## 525 North Mur-Len Road

Olathe, Kansas, 66062