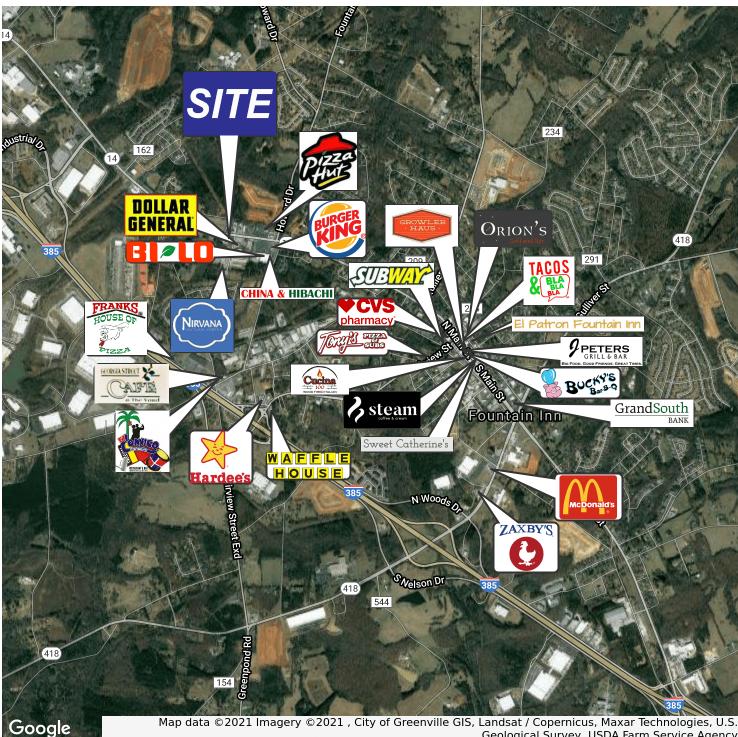

### **PROPERTY HIGHLIGHTS**

- Newly renovated building
- Located just outside downtown Fountain Inn
- High residential growth area over 2,000 new homes projected
- Pylon signage available
- Upfit allowance will be considered, but amortized into rent
- 100 ft. frontage on Highway 14
- 2019 Traffic Count: 9,900 VPD (N. Main St.)

Fountain Inn, SC 29644

Map data ©2021 Imagery ©2021 , City of Greenville GIS, Landsat / Copernicus, Maxar Technologies, U.S. Geological Survey, USDA Farm Service Agency

COLDWELL 5 BANKER COMMERCIAL CAINE