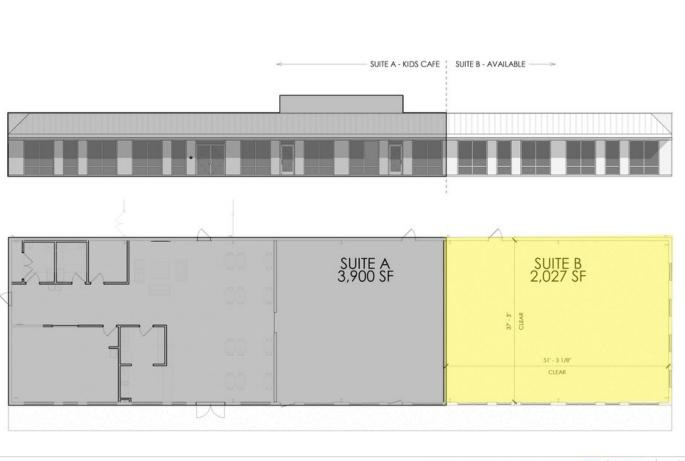

# 4 HOWARD CREEK DR.

Fountain Inn, SC 29644

AVAILABLE SPACE SUITE B: +/-2,027 SF

LEASE RATE \$10.00/SF (NNN)

# OFFERING SUMMARY

| Available SF:  | +/-2,027 SF      |
|----------------|------------------|
| Lease Rate:    | \$10.00/SF (NNN) |
| Lot Size:      | +/-0.76 Acres    |
| Building Size: | +/-5,400 SF      |
| Renovated:     | 2020             |
| Zoning:        | S-1              |

### **PROPERTY OVERVIEW**

+/-2,027 SF Retail/Office for Lease

CBCCAINE.COM

T. Cox Commercial Sales Associate 864 250 4043 tcox@cbccaine.com

Fountain Inn, SC 29644

- OTI

Scale : 1" = 10'-0"

05/58/2020 | LOD-SUITE B | D2.1 | 19075 SCOLDWELL DANKER

CBCCAINE.COM

T. Cox Commercial Sales Associate 864 250 4043 tcox@cbccaine.com