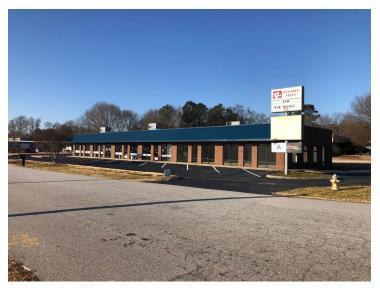

# 4 HOWARD CREEK DR.

Fountain Inn, SC 29644

AVAILABLE SPACE SUITE B: +/-2,027 SF

LEASE RATE \$10.00/SF (NNN)

# OFFERING SUMMARY

| Available SF:  | +/-2,027 SF      |
|----------------|------------------|
| Lease Rate:    | \$10.00/SF (NNN) |
| Lot Size:      | +/-0.76 Acres    |
| Building Size: | +/-5,400 SF      |
| Renovated:     | 2020             |
| Zoning:        | S-1              |

### **PROPERTY OVERVIEW**

+/-2,027 SF Retail/Office for Lease