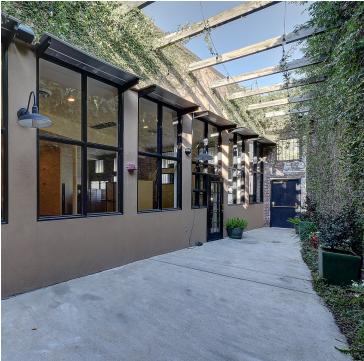

#### **PROPERTY OVERVIEW**

Retail frontage on King Street with built out space for events, including large outdoor courtyard, rear parking and commercial kitchen. Located in the historic Riverside-King Street District only one mile from I-95 and I-10 and close proximity to Avondale, Ortega, San Marco and Downtown Residence.

#### PROPERTY HIGHLIGHTS

- Turn key Restaurant space
- Large Outdoor Courtyard
- Rear and Street Parking
- Kitchen equipment included: Floating hood system, walk in freezer, walk in cooler and stove.
- Commercial Kitchen