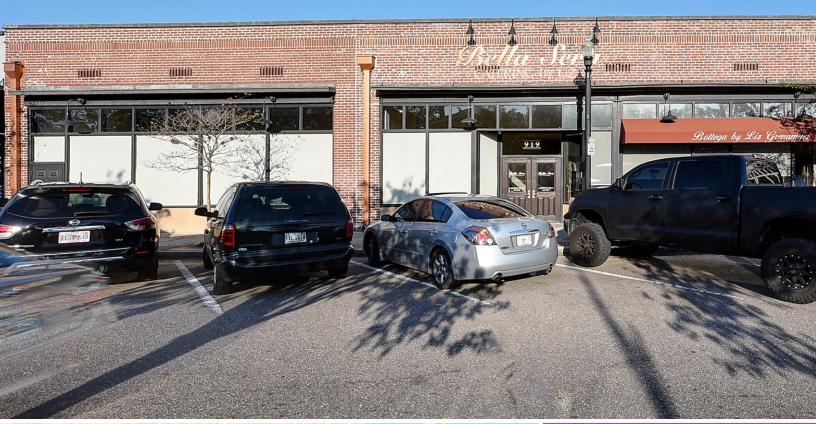

# TURN KEY RESTAURANT FOR LEASE

# 919 KING STREET JACKSONVILLE, FL 32204

#### **PROPERTY OVERVIEW**

Retail frontage on King Street with built out space for events, including large outdoor courtyard, rear parking and commercial kitchen. Located in the historic Riverside-King Street District only one mile from I-95 and I-10 and close proximity to Avondale, Ortega, San Marco and Downtown Residence.

#### PROPERTY HIGHLIGHTS

- Turn key Restaurant space
- Large Outdoor Courtyard
- Rear and Street Parking
- Kitchen equipment included: Floating hood system, walk in freezer, walk in cooler and stove.
- Commercial Kitchen