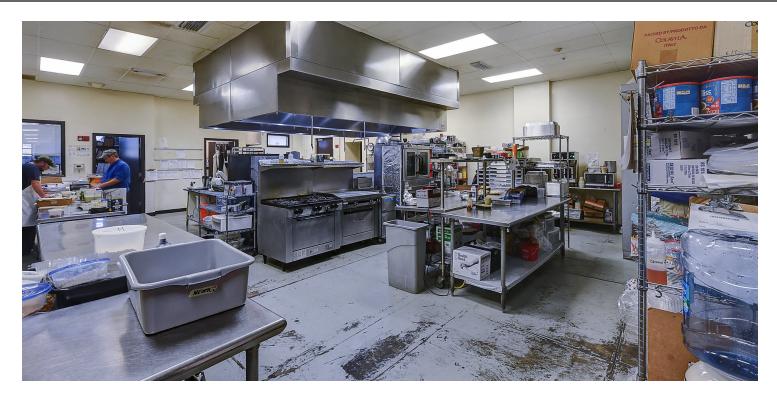

#### **PROPERTY OVERVIEW**

Retail frontage on King Street with built out space for events, including large outdoor courtyard, rear parking and commercial kitchen. Located in the historic Riverside-King Street District only one mile from I-95 and I-10 and close proximity to Avondale, Ortega, San Marco and Downtown Residence.

#### PROPERTY HIGHLIGHTS

- Turn key Restaurant space
- Large Outdoor Courtyard
- Rear and Street Parking
- Kitchen equipment included: Floating hood system, walk in freezer, walk in cooler and stove.
- Commercial Kitchen

## Additional Photos

Matthew Clark Senior Vice President 904.239.5269 mclark@primerealtyinc.com

4237 Salisbury Road North, Building 2, Suite 212 | Jacksonville, FL 32216 | 904.352.1400 Office | Industrial | Retail | Multi-Family | StudentHousing | Hotels