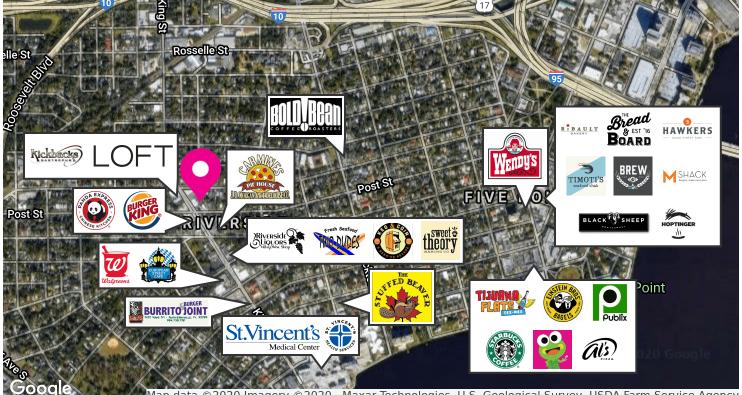

Nearby retailers include Kickbacks Gastropub, Cork Art Studios, Hamburger Mary's Pub House, The Loft, Burger King, The Garage, Carmines Pie House, Center State Bank, Two Dudes Seafood, Walgreens, Sweet Theory Baking and Riverside Liquors.

### **Retail Map**

المعام @2020 Imagery @2020 , Maxar Technologies, U.S. Geological Survey, USDA Farm Service Agency ال