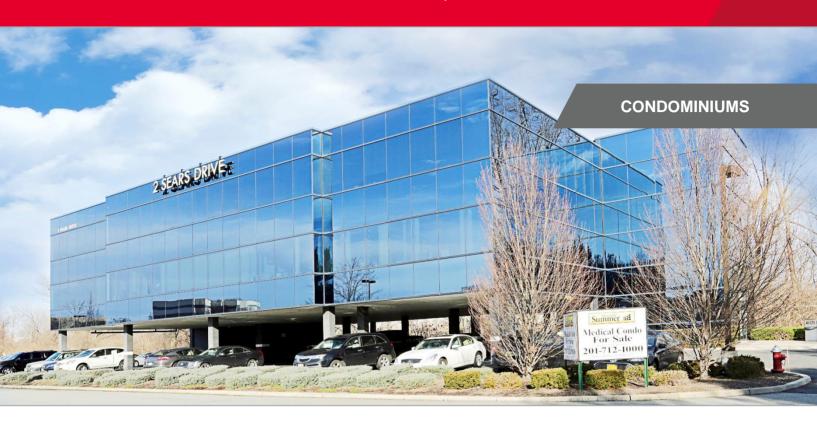

## FOR PURCHASE 2 Sears Drive

Paramus, New Jersey

## **Property Highlights**

- Two story 20,000 SF medical building
- Each suite has been built out for medical use with exam rooms, etc.

1.140 SF

· Owned by Valley Hospital

Suite 202: