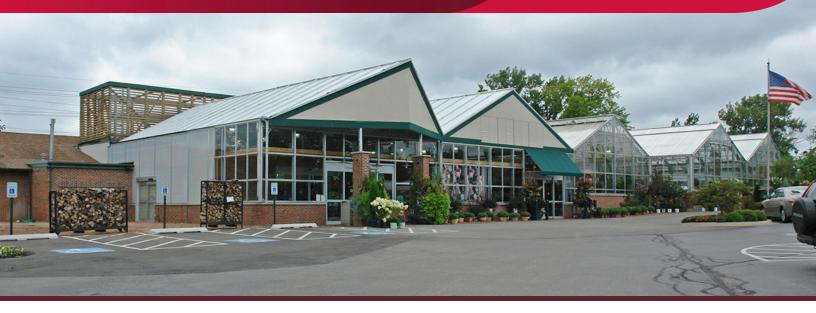

### 990 W. NORTHWEST HIGHWAY

Lake Barrington, IL 60010

#### **PROPERTY INFORMATION:**

- AVAILABILITY: 4 Star Retail Garden Center for SALE
- BUILDING SIZE: 23,877 SF Comprised of a 6,046 SF Retail Building and 5 Greenhouses Totaling 17,831 SF
- LAND SIZE: 3.44 AC (149,886 SF)
- PARKING: 101 Surface Spaces (Can Be Expanded)
- ZONING: M (Manufacturing and Industrial)
- PINs: 13-28-201-003; 13-28-201-005; 13-28-201-006
- FRONTAGES: 366' of on Northwest Highway (Route 14) and 599' of on Pepper Road
- LOCATION: Northwest Corner at a Signalized Intersection
- TRAFFIC: 28,200 VPD on Northwest Highway (Route 14)
- AREA DESCRIPTION: Extremely Affluent Corridor
- ENTERTAINMENT QUADRANT: The Pepper Road corridor includes Canlan Sportsplex, Battle House Laser Tag, Barrington Ice Arena & The Onion Pub & Brewery
- **POTENTIAL USES:** Excellent Opportunity for a Garden Center, Hotel, Restaurant, Farm and Ranch Supply Store, Home Goods, or a Retail Redevelopment Center