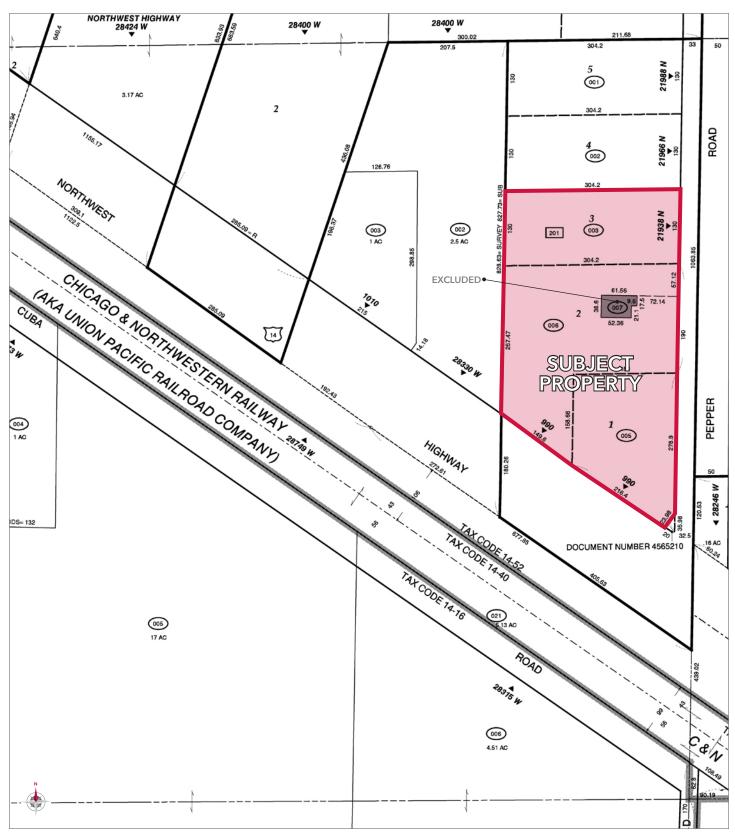

lation   | 17,911    | 81,998    | 195,602   |
| Number of Households   | 6,880     | 30,010    | 69,856    |
| Household Income (AVG) | \$161,270 | \$151,177 | \$135,157 |
| Daytime Population     | 15,471    | 56,206    | 124,062   |



All information furnished regarding property for sale, rental or financing is from sources deemed reliable, but no warranty or representation is made to the accuracy thereof and same is submitted to errors, omissions, change of price, rental or other conditions prior to sale, lease or financing or withdrawal without notice. No liability of any kind is to be imposed on the broker herein.

## **990 W. NORTHWEST HIGHWAY**

Lake Barrington, IL 60010











# 990 W. NORTHWEST HIGHWAY

Lake Barrington, IL 60010



### **SITE PLAN**





### TAX PARCEL MAP





### **RETAILER AERIAL**