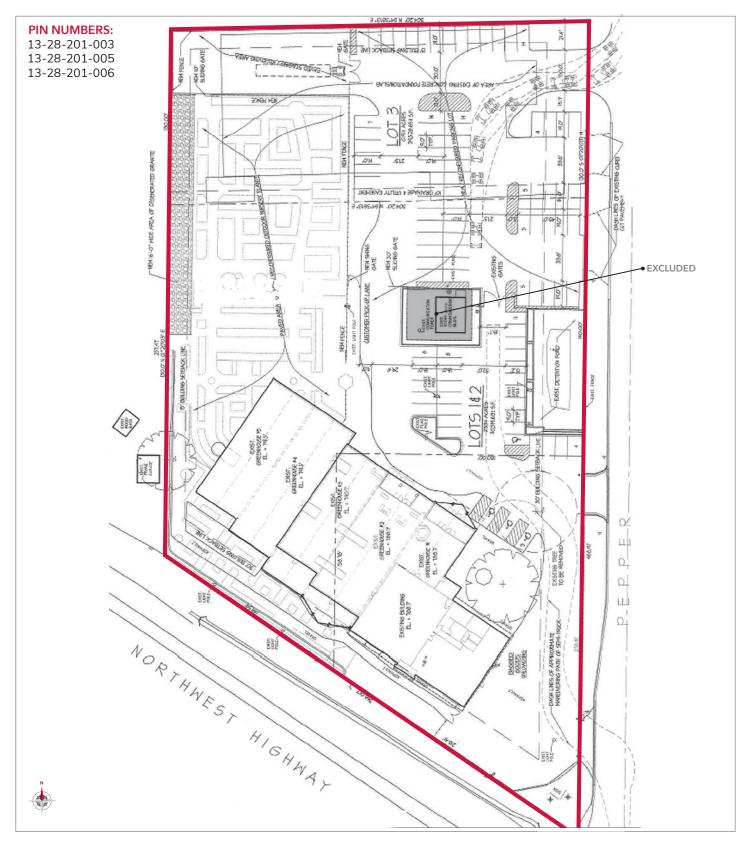

------|
| Estimated Population   | 17,911    | 81,998    | 195,602   |
| Number of Households   | 6,880     | 30,010    | 69,856    |
| Household Income (AVG) | \$161,270 | \$151,177 | \$135,157 |
| Daytime Population     | 15,471    | 56,206    | 124,062   |



All information furnished regarding property for sale, rental or financing is from sources deemed reliable, but no warranty or representation is made to the accuracy thereof and same is submitted to errors, omissions, change of price, rental or other conditions prior to sale, lease or financing or withdrawal without notice. No liability of any kind is to be imposed on the broker herein.

## **990 W. NORTHWEST HIGHWAY**

Lake Barrington, IL 60010











# 990 W. NORTHWEST HIGHWAY

Lake Barrington, IL 60010



### **SITE PLAN**





### TAX PARCEL MAP





### **RETAILER AERIAL**