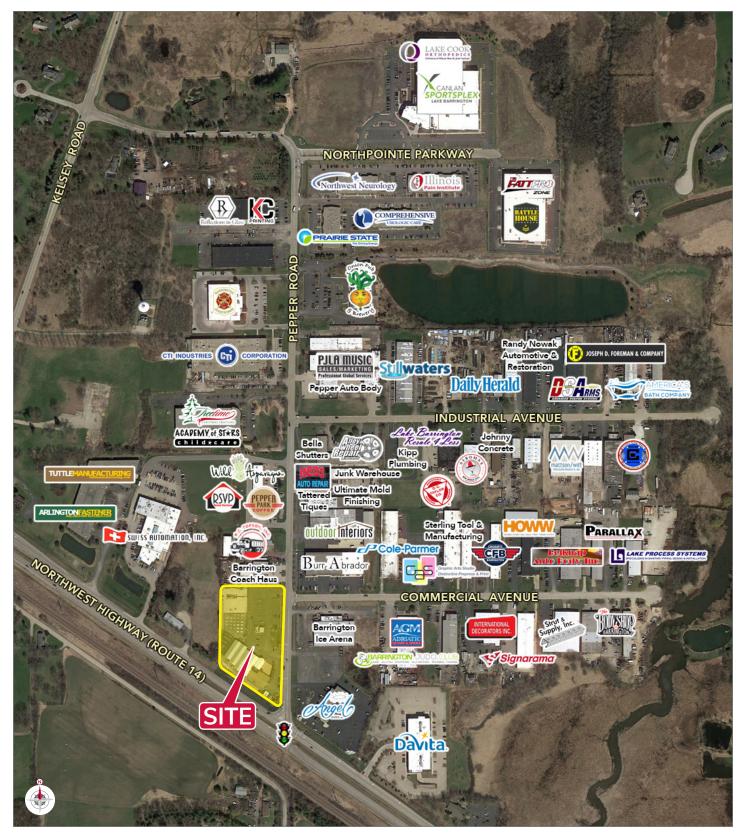

| 195,602   |
| Number of Households   | 6,880     | 30,010    | 69,856    |
| Household Income (AVG) | \$161,270 | \$151,177 | \$135,157 |
| Daytime Population     | 15,471    | 56,206    | 124,062   |



All information furnished regarding property for sale, rental or financing is from sources deemed reliable, but no warranty or representation is made to the accuracy thereof and same is submitted to errors, omissions, change of price, rental or other conditions prior to sale, lease or financing or withdrawal without notice. No liability of any kind is to be imposed on the broker herein.

## **990 W. NORTHWEST HIGHWAY**

Lake Barrington, IL 60010











# 990 W. NORTHWEST HIGHWAY

Lake Barrington, IL 60010



### **SITE PLAN**





### TAX PARCEL MAP





### **RETAILER AERIAL**