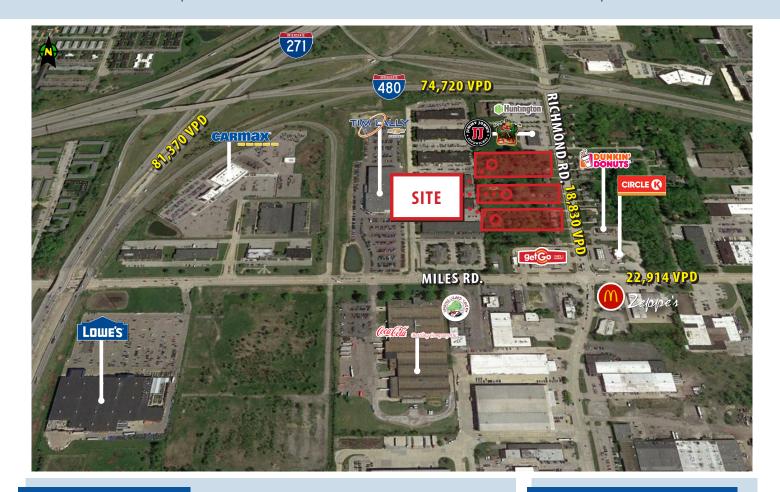

#### **HIGHLIGHTS**

#### **NEW ON THE MARKET**

- Located less than 1/4 mile from Interstate 271 and Interstate 480, at the intersection of Richmond Road and Miles Road
- Near to Tri-C Corporate College and Eastern Campus and to University Hospitals Ahuja Medical Center
- 18,830 vehicles pass the site per day
- 0.86 7.0 acres available
- · Automotive, retail and industrial businesses in the immediate vicinity