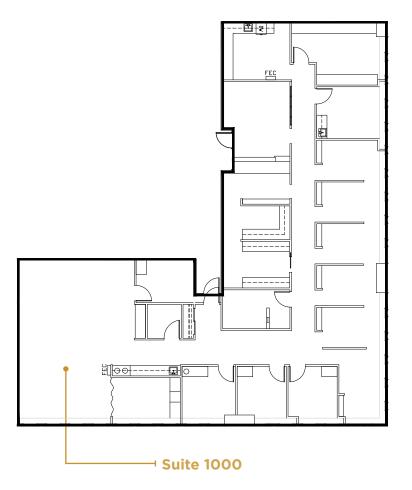

## SUITE 1000 4,719 RSF

### SPACE FEATURES

- » Available now!
- » Multiple private offices
- » Kitchenette
- » Contiguous option with Suite 1010 & 1050 for a total of 11,092 RSF