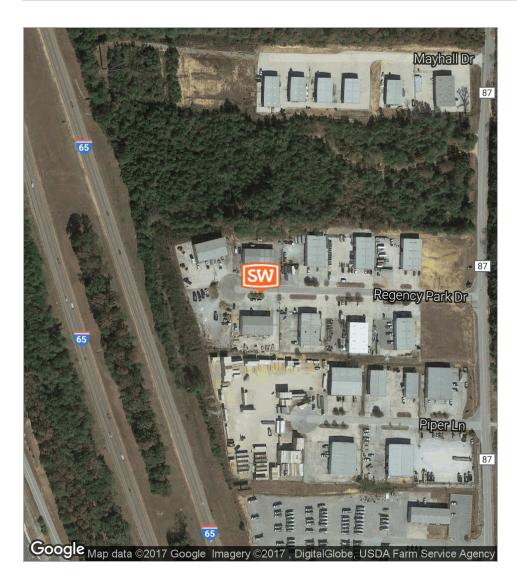

### FOR SALE

## 261 Regency Park Drive

Alabaster, AL 35007







### **PROPERTY SUMMARY**

**Sale Price:** \$269,999

**Lot Size:** 0.61 acres

**Building Size:** 6,000 SF

#### **PROPERTY OVERVIEW**

Great building on cul-de-sac lot. Building is set up for multi-tenancy or single tenant with professionally finished office space, full bath with shower, kitchen, conference room, etc. Lot has large fenced area behind the building with access from both sides of the building. Great interstate access and visibility.

The information contained herein is from sources deemed reliable. No representation is made to the accuracy herein.

# 261 Regency Park Drive

Alabaster, AL 35007







The information contained herein is from sources deemed reliable. No representation is made to the accuracy herein.