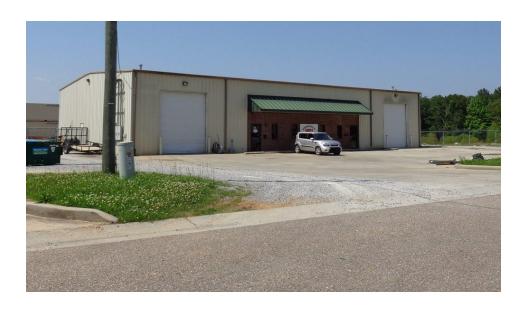

#### **PROPERTY OVERVIEW**

Great building on cul-de-sac lot. Building is set up for multi-tenancy or single tenant with professionally finished office space, full bath with shower, kitchen, conference room, etc. Lot has large fenced area behind the building with access from both sides of the building. Great interstate access and visibility.