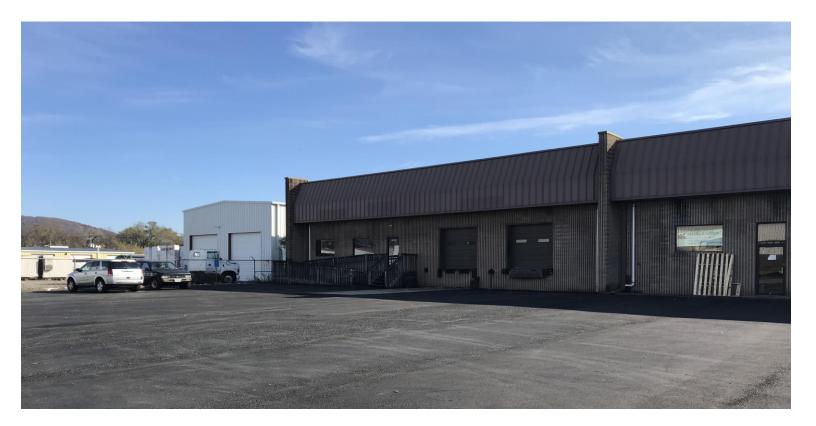

## warehouse for lease 2825 Mary Linda Avenue

Roanoke, VA 24012

## **Property Features**

- 7,000 SF available with 1,315 SF office
- Easy access in Statesman Industrial Park
- Controlled access off of Orange Ave
- Two 8' x 8' dock height doors
- 18' clear height
- Ample parking
- Built in 1979
- Zoning: I-1
- Lease Rate: \$3.95 (Modified Net) \$/SF/YR