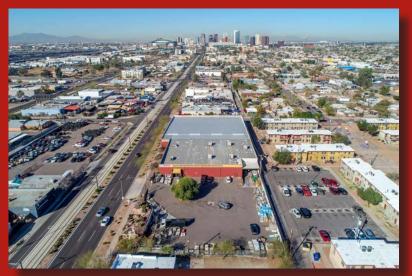

# For Sale 1710 E. Washington Street Phoenix, Arizona

3 grade level doors (12' x 14') Double truckwell (with levelers) Zoning: C-3, City of Phoenix Washington Street frontage

Minutes to downtown Phoenix, Sky

Harbor International Airport

Located in the Opportunity Zone