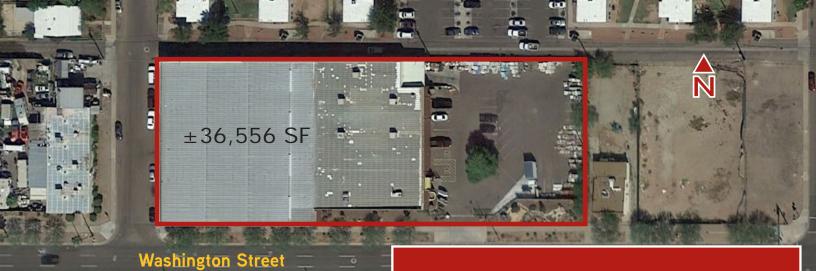

#### FEATURES

±36,556 square foot industrial building

±2,500 square feet of office

Large fenced yard/parking area

Clear height: 18'

Parking: 20 surface spaces

Close proximity to I-10 freeway, light rail

Power: 800 amps

3 grade level doors (12' x 14') Double truckwell (with levelers) Zoning: C-3, City of Phoenix Washington Street frontage

Minutes to downtown Phoenix, Sky

Harbor International Airport

Located in the Opportunity Zone

### FLOOR PLAN