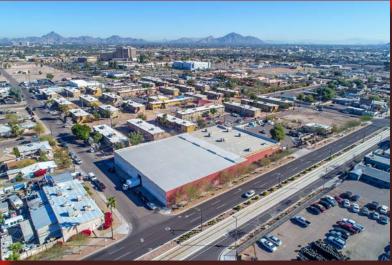

# For Sale 1710 E. Washington Street Phoenix, Arizona

#### FEATURES

±36,556 square foot industrial building

±2,500 square feet of office

Large fenced yard/parking area

Clear height: 18'

Parking: 20 surface spaces

Close proximity to I-10 freeway, light rail

Power: 800 amps

3 grade level doors (12' x 14') Double truckwell (with levelers) Zoning: C-3, City of Phoenix Washington Street frontage

Minutes to downtown Phoenix, Sky

Harbor International Airport

Located in the Opportunity Zone