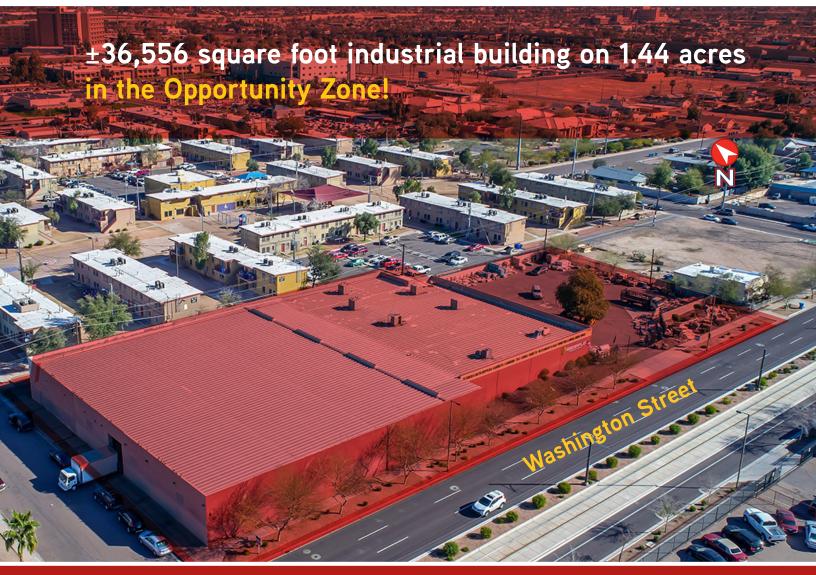

# For Sale 1710 E. Washington Street Phoenix, Arizona

#### FEATURES

±36,556 square foot industrial building

±2,500 square feet of office

Large fenced yard/parking area

Clear height: 18'

Parking: 20 surface spaces

Close proximity to I-10 freeway, light rail

Power: 800 amps

3 grade level doors (12' x 14') Double truckwell (with levelers) Zoning: C-3, City of Phoenix Washington Street frontage

Minutes to downtown Phoenix, Sky

Harbor International Airport

Located in the Opportunity Zone