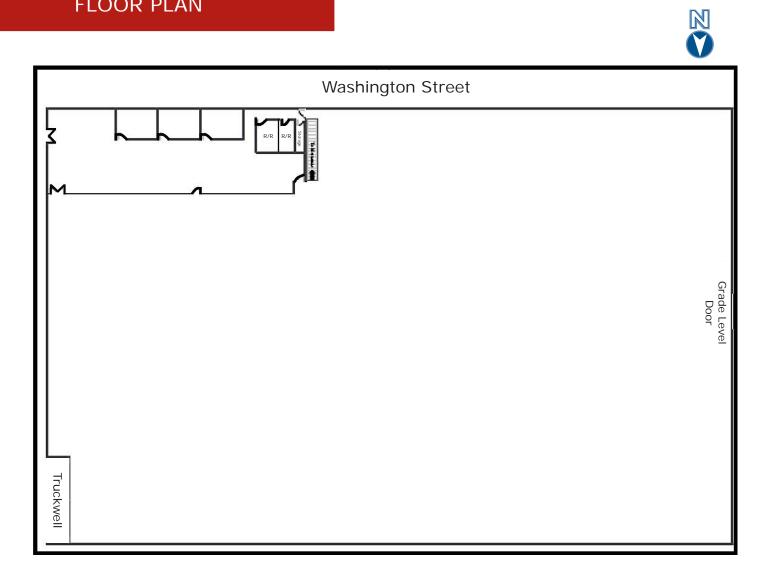

### FLOOR PLAN

#### FEATURES

±36,556 square foot industrial building

±2,500 square feet of office

Large fenced yard/parking area

Clear height: 18'

Parking: 20 surface spaces

Close proximity to I-10 freeway, light rail

Power: 800 amps

3 grade level doors (12' x 14') Double truckwell (with levelers) Zoning: C-3, City of Phoenix Washington Street frontage

Minutes to downtown Phoenix, Sky

Harbor International Airport

Located in the Opportunity Zone