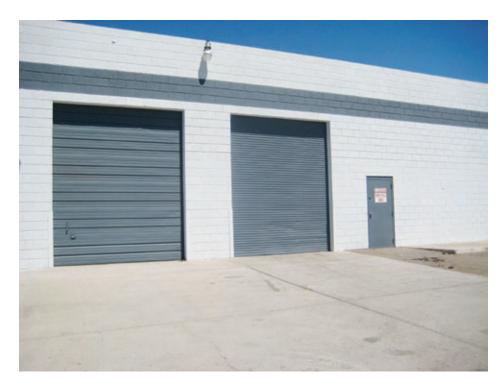

## FRESHLY PAINTED INSIDE & OUTSIDE | NEW FLOORING | NEW VANITIES

- Newly remodeled freestanding building with A/C offices
- Reception, conference room, eight (8) offices, three (3) restrooms
- Evap-cooled warehouse with 16'clear height
- Three (3) roll-up doors
- Fenced-in gated area for truck parking
- Covered parking next to entryway
- 800 AMP power/277/480 volts
- Covered parking
- Zoned A-1 City of Phoenix