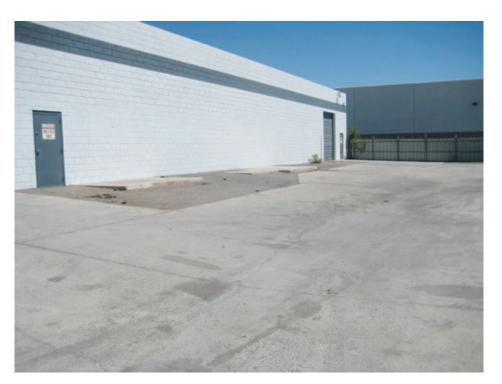

## FRESHLY PAINTED INSIDE & OUTSIDE | NEW FLOORING | NEW VANITIES

- Newly remodeled freestanding building with A/C offices
- Reception, conference room, eight (8) offices, three (3) restrooms
- Evap-cooled warehouse with 16'clear height
- Three (3) roll-up doors
- Fenced-in gated area for truck parking
- Covered parking next to entryway
- 800 AMP power/277/480 volts
- Covered parking
- Zoned A-1 City of Phoenix