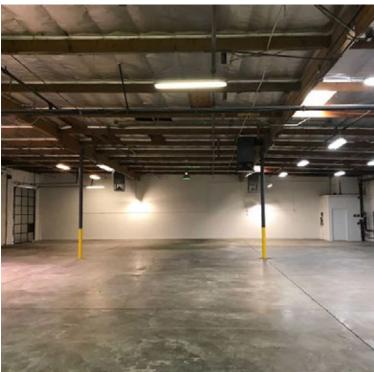

## FRESHLY PAINTED INSIDE & OUTSIDE | NEW FLOORING | NEW VANITIES

- Newly remodeled freestanding building with A/C offices
- Reception, conference room, eight (8) offices, three (3) restrooms
- Evap-cooled warehouse with 16'clear height
- Three (3) roll-up doors
- Fenced-in gated area for truck parking
- Covered parking next to entryway
- 800 AMP power/277/480 volts
- Covered parking
- Zoned A-1 City of Phoenix