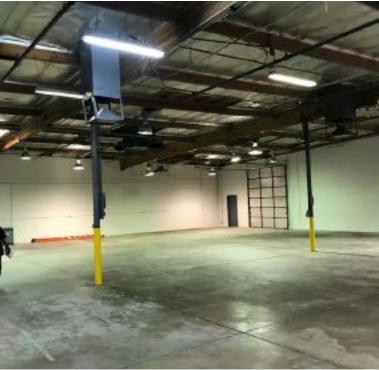

## FRESHLY PAINTED INSIDE & OUTSIDE | NEW FLOORING | NEW VANITIES

- Newly remodeled freestanding building with A/C offices
- Reception, conference room, eight (8) offices, three (3) restrooms
- Evap-cooled warehouse with 16'clear height
- Three (3) roll-up doors
- Fenced-in gated area for truck parking
- Covered parking next to entryway
- 800 AMP power/277/480 volts
- Covered parking
- Zoned A-1 City of Phoenix