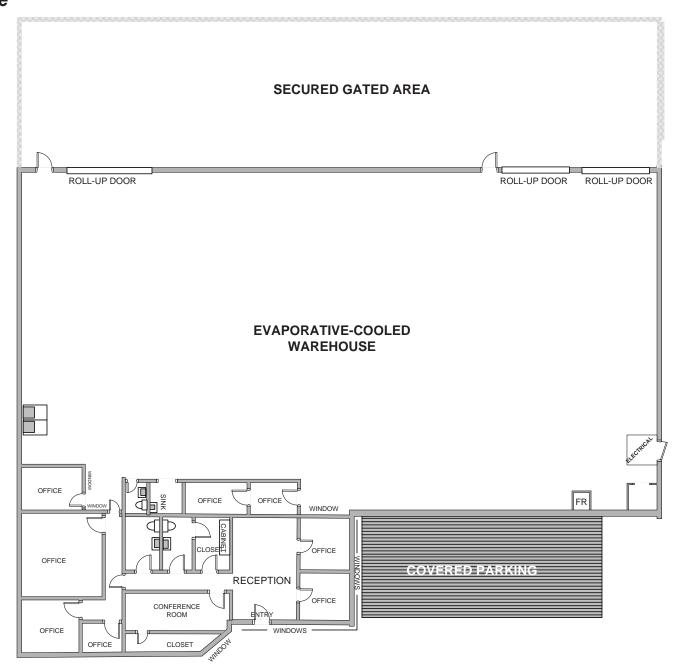

## FRESHLY PAINTED INSIDE & OUTSIDE | NEW FLOORING | NEW VANITIES

- Newly remodeled freestanding building with A/C offices
- Reception, conference room, eight (8) offices, three (3) restrooms
- Evap-cooled warehouse with 16'clear height
- Three (3) roll-up doors
- Fenced-in gated area for truck parking
- Covered parking next to entryway
- 800 AMP power/277/480 volts
- Covered parking
- Zoned A-1 City of Phoenix

# 21628 N 2nd Avenue Phoenix, AZ 85027 ±12,281 sf

#### **NOT TO SCALE**

All information furnished regarding property for sale, rental or financing is from sources deemed reliable, but no warranty or representation is made to the accuracy thereof and same is submitted to errors, omissions, change of price, rental or other conditions, prior to sale, lease or financing or withdrawal without notice. No liability of any kind is to be imposed on the broker herein. This information has been secured from sources deemed reliable, however, we make no warranties as to its accuracy.