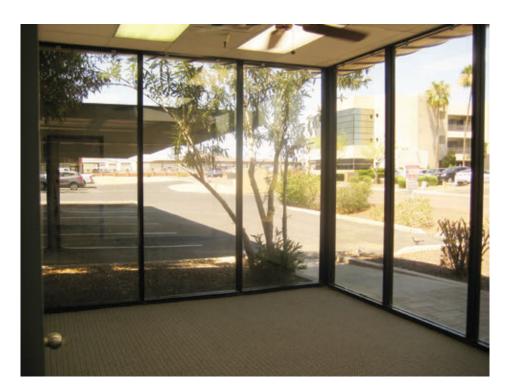

## FRESHLY PAINTED INSIDE & OUTSIDE | NEW FLOORING | NEW VANITIES

- Newly remodeled freestanding building with A/C offices
- Reception, conference room, eight (8) offices, three (3) restrooms
- Evap-cooled warehouse with 16'clear height
- Three (3) roll-up doors
- Fenced-in gated area for truck parking
- Covered parking next to entryway
- 800 AMP power/277/480 volts
- Covered parking
- Zoned A-1 City of Phoenix