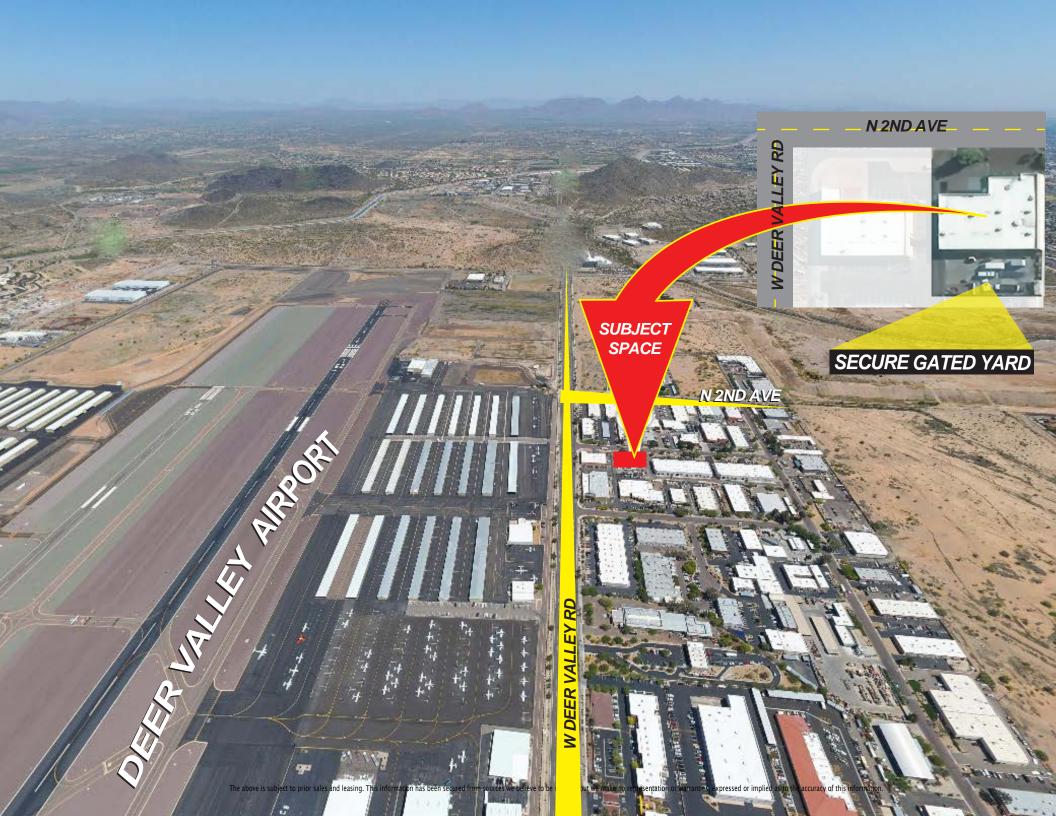

# INDUSTRIAL BUILDING FOR LEASE **DEER VALLEY SUBMARKET** 21628 N 2nd Avenue | Phoenix, Arizona 85027 ±12,281 SQ. FT. \$0.59/sf NNN

## FRESHLY PAINTED INSIDE & OUTSIDE | NEW FLOORING | NEW VANITIES

- Newly remodeled freestanding building with A/C offices
- Reception, conference room, eight (8) offices, three (3) restrooms
- Evap-cooled warehouse with 16'clear height
- Three (3) roll-up doors
- Fenced-in gated area for truck parking
- Covered parking next to entryway
- 800 AMP power/277/480 volts
- Covered parking
- Zoned A-1 City of Phoenix