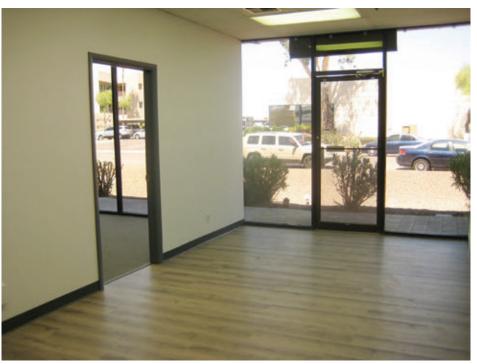

## FRESHLY PAINTED INSIDE & OUTSIDE | NEW FLOORING | NEW VANITIES

- Newly remodeled freestanding building with A/C offices
- Reception, conference room, eight (8) offices, three (3) restrooms
- Evap-cooled warehouse with 16'clear height
- Three (3) roll-up doors
- Fenced-in gated area for truck parking
- Covered parking next to entryway
- 800 AMP power/277/480 volts
- Covered parking
- Zoned A-1 City of Phoenix