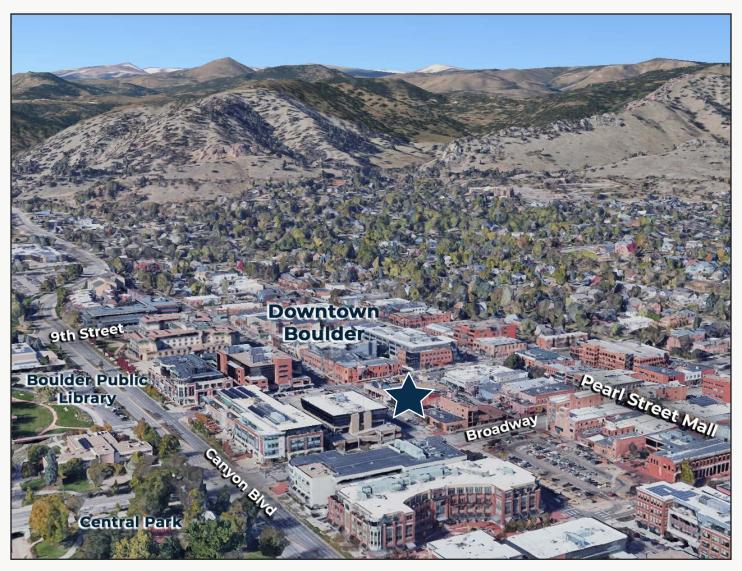

\*Not Including Utilities

- Complete Renovation of a Classic Downtown Building with New Contemporary Façade, State-of-the-Art Modern Finishes, Vintage Exposed Brick Walls & Magnificent Window Lines
- 1,567 sq. ft. of Retail Space Available with 32 ft. of Extensive Glass Frontage & 12 ft. Ceilings, with the Balance of the 1st Floor Pre-Leased
- Modern 2nd Floor Office with Mountain Views, Patio, 11 ft. Ceilings & Abundant Natural Light from Central Skylight & Walls of Windows
- Building Features Elevator & Secure Bike Storage
- Iconic Location Adjacent to Rosetta Hall & One Block to St Julien Hotel, in the Heart of Downtown Boulder Amenities
- Base Building Renovations Expected to Be Completed February 2022