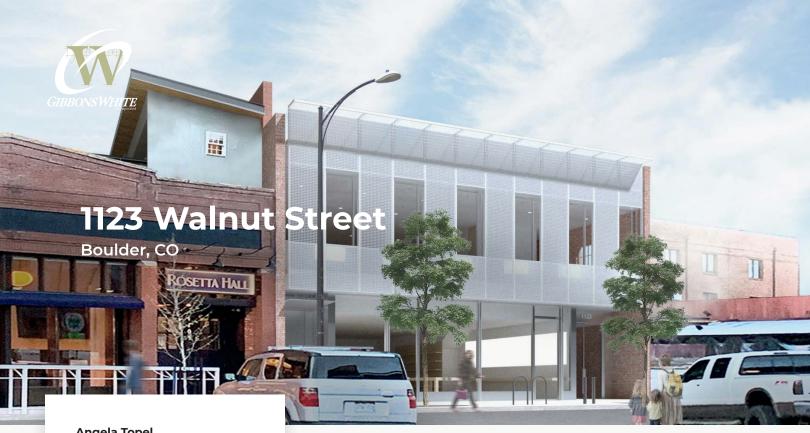

## Lease in the Hottest New Building Downtown

| Suite               | Size                  | Lease Rate / sq. ft.  |
|---------------------|-----------------------|-----------------------|
| 1st Floor - Retail  | 1,567 sq. ft.         | \$50.00 NNN           |
| 2nd Floor - Office  | 1,938 - 5,735 sq. ft. | \$32.00 - \$35.00 NNN |
| Expenses / sq. ft.  |                       | \$20.54*              |
| Lxperises / 3q. rt. |                       | Ψ20.54                |

\*Not Including Utilities

- Complete Renovation of a Classic Downtown Building with New Contemporary Façade, State-of-the-Art Modern Finishes, Vintage Exposed Brick Walls & Magnificent Window Lines
- 1,567 sq. ft. of Retail Space Available with 32 ft. of Extensive Glass Frontage & 12 ft. Ceilings, with the Balance of the 1st Floor Pre-Leased
- Modern 2nd Floor Office with Mountain Views, Patio, 11 ft. Ceilings & Abundant Natural Light from Central Skylight & Walls of Windows
- Building Features Elevator & Secure Bike Storage
- Iconic Location Adjacent to Rosetta Hall & One Block to St Julien Hotel, in the Heart of Downtown Boulder Amenities
- Base Building Renovations Expected to Be Completed February 2022