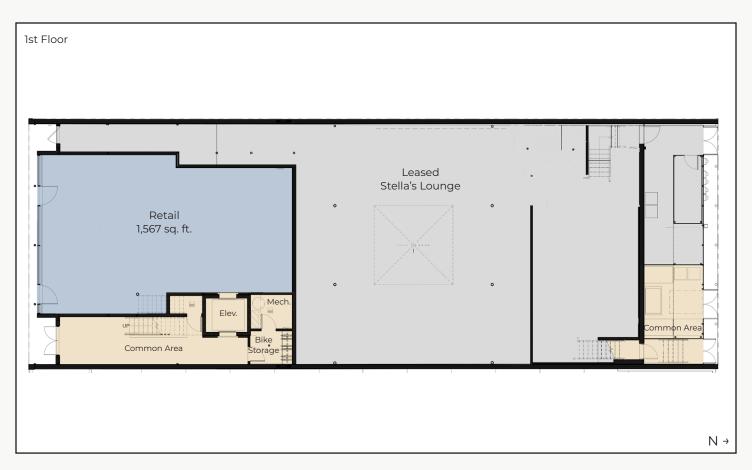

## Lease in the Hottest New Building Downtown

| Suite               | Size                  | Lease Rate / sq. ft.  |
|---------------------|-----------------------|-----------------------|
| 1st Floor - Retail  | 1,567 sq. ft.         | \$50.00 NNN           |
| 2nd Floor - Office  | 1,938 - 5,735 sq. ft. | \$32.00 - \$35.00 NNN |
| Expenses / sq. ft.  |                       | \$20.54*              |
| Lxperises / 3q. rt. |                       | Ψ20.54                |

\*Not Including Utilities

- Complete Renovation of a Classic Downtown Building with New Contemporary Façade, State-of-the-Art Modern Finishes, Vintage Exposed Brick Walls & Magnificent Window Lines
- 1,567 sq. ft. of Retail Space Available with 32 ft. of Extensive Glass Frontage & 12 ft. Ceilings, with the Balance of the 1st Floor Pre-Leased
- Modern 2nd Floor Office with Mountain Views, Patio, 11 ft. Ceilings & Abundant Natural Light from Central Skylight & Walls of Windows
- Building Features Elevator & Secure Bike Storage
- Iconic Location Adjacent to Rosetta Hall & One Block to St Julien Hotel, in the Heart of Downtown Boulder Amenities
- Base Building Renovations Expected to Be Completed February 2022