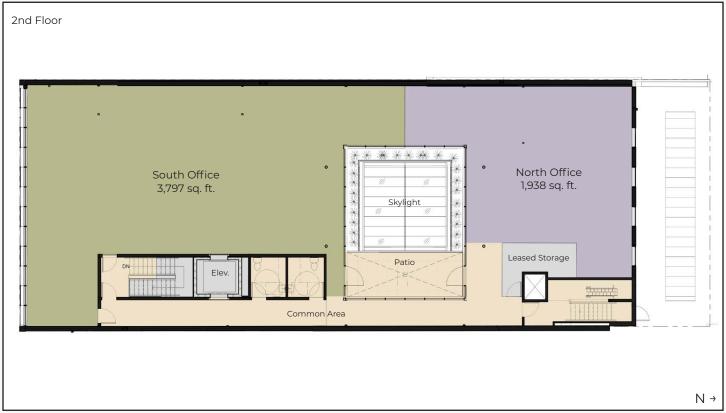

## Lease in the Hottest New Building Downtown

| Suite               | Size                  | Lease Rate / sq. ft.  |
|---------------------|-----------------------|-----------------------|
| 1st Floor - Retail  | 1,567 sq. ft.         | \$50.00 NNN           |
| 2nd Floor - Office  | 1,938 - 5,735 sq. ft. | \$32.00 - \$35.00 NNN |
| Expenses / sq. ft.  |                       | \$20.54*              |
| Lxperises / 3q. rt. |                       | Ψ20.54                |

\*Not Including Utilities

- Complete Renovation of a Classic Downtown Building with New Contemporary Façade, State-of-the-Art Modern Finishes, Vintage Exposed Brick Walls & Magnificent Window Lines
- 1,567 sq. ft. of Retail Space Available with 32 ft. of Extensive Glass Frontage & 12 ft. Ceilings, with the Balance of the 1st Floor Pre-Leased
- Modern 2nd Floor Office with Mountain Views, Patio, 11 ft. Ceilings & Abundant Natural Light from Central Skylight & Walls of Windows
- Building Features Elevator & Secure Bike Storage
- Iconic Location Adjacent to Rosetta Hall & One Block to St Julien Hotel, in the Heart of Downtown Boulder Amenities
- Base Building Renovations Expected to Be Completed February 2022