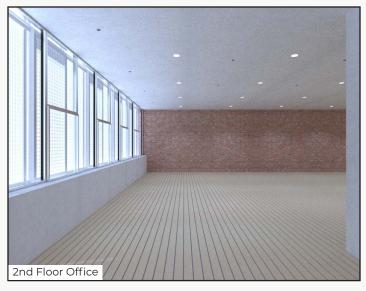

## Lease in the Hottest New Building Downtown

| Suite               | Size                  | Lease Rate / sq. ft.  |
|---------------------|-----------------------|-----------------------|
| 1st Floor - Retail  | 1,567 sq. ft.         | \$50.00 NNN           |
| 2nd Floor - Office  | 1,938 - 5,735 sq. ft. | \$32.00 - \$35.00 NNN |
| Expenses / sq. ft.  |                       | \$20.54*              |
| Lxperises / 3q. rt. |                       | Ψ20.54                |

\*Not Including Utilities

- Complete Renovation of a Classic Downtown Building with New Contemporary Façade, State-of-the-Art Modern Finishes, Vintage Exposed Brick Walls & Magnificent Window Lines
- 1,567 sq. ft. of Retail Space Available with 32 ft. of Extensive Glass Frontage & 12 ft. Ceilings, with the Balance of the 1st Floor Pre-Leased
- Modern 2nd Floor Office with Mountain Views, Patio, 11 ft. Ceilings & Abundant Natural Light from Central Skylight & Walls of Windows
- Building Features Elevator & Secure Bike Storage
- Iconic Location Adjacent to Rosetta Hall & One Block to St Julien Hotel, in the Heart of Downtown Boulder Amenities
- Base Building Renovations Expected to Be Completed February 2022