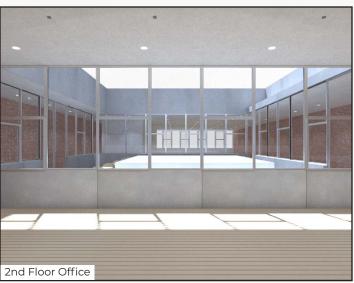

## Lease in the Hottest New Building Downtown

| Suite               | Size                  | Lease Rate / sq. ft.  |
|---------------------|-----------------------|-----------------------|
| 1st Floor - Retail  | 1,567 sq. ft.         | \$50.00 NNN           |
| 2nd Floor - Office  | 1,938 - 5,735 sq. ft. | \$32.00 - \$35.00 NNN |
| Expenses / sq. ft.  |                       | \$20.54*              |
| Lxperises / 3q. rt. |                       | Ψ20.54                |

\*Not Including Utilities

- Complete Renovation of a Classic Downtown Building with New Contemporary Façade, State-of-the-Art Modern Finishes, Vintage Exposed Brick Walls & Magnificent Window Lines
- 1,567 sq. ft. of Retail Space Available with 32 ft. of Extensive Glass Frontage & 12 ft. Ceilings, with the Balance of the 1st Floor Pre-Leased
- Modern 2nd Floor Office with Mountain Views, Patio, 11 ft. Ceilings & Abundant Natural Light from Central Skylight & Walls of Windows
- Building Features Elevator & Secure Bike Storage
- Iconic Location Adjacent to Rosetta Hall & One Block to St Julien Hotel, in the Heart of Downtown Boulder Amenities
- Base Building Renovations Expected to Be Completed February 2022