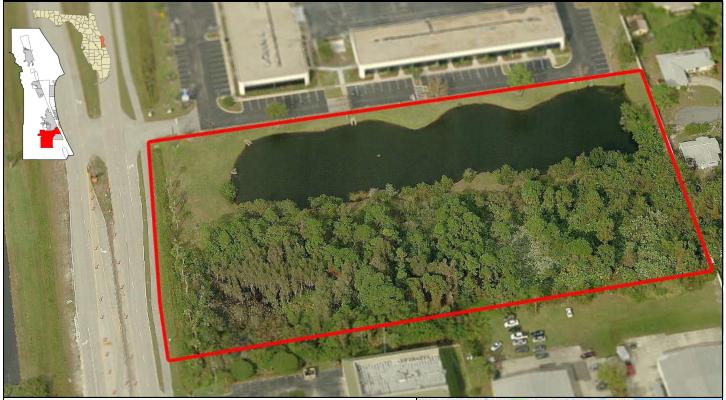

## THE EXCHANGE AT PALM BAY

1541 Robert J Conlan Blvd., Palm Bay FL

- Available Build to Suit
- ▲ 4.32 Acres Total
- ▲ 3.5 Acres Buildable
- ▲ Retention Pond on Site
- ▲ Just North of Palm Bay Road

| Demographics                     | 1 Mile   | 3 Mile   | 5 Mile   |
|----------------------------------|----------|----------|----------|
| 2017 Population                  | 6,452    | 50,450   | 106,331  |
| 2017 Average<br>Household Income | \$50,797 | \$54,697 | \$64,428 |
| Median Age                       | 48.8     | 46.9     | 47.4     |