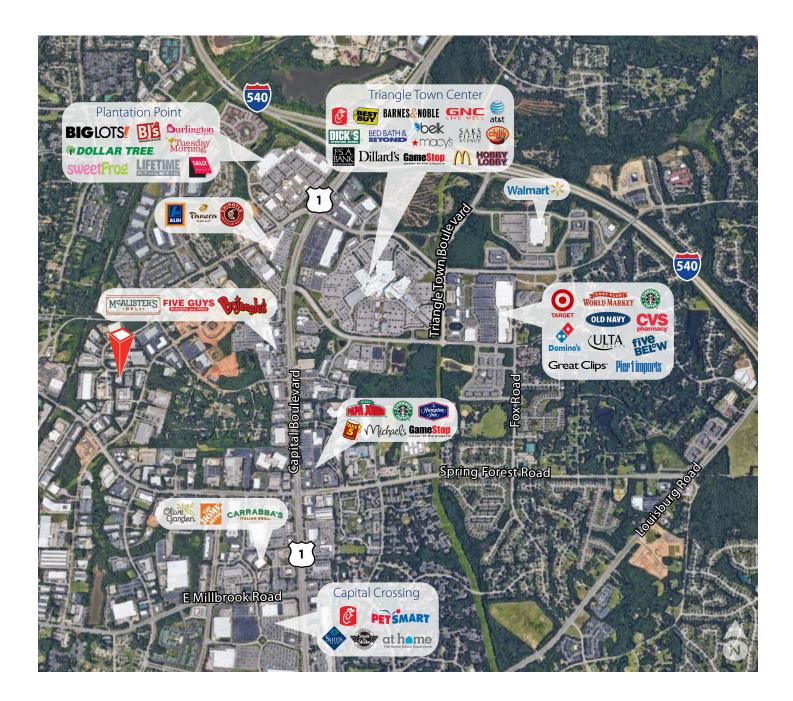

#### Location

- Located in Northeast Raleigh near Triangle Town Center
- Less than one mile from Capital Boulevard
- Less than two miles from I-540
- Less than five miles from I-440

For more information, please contact: