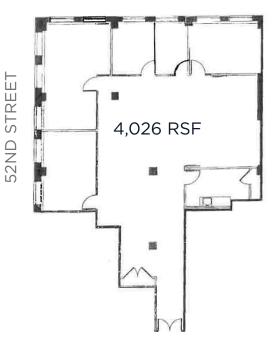

## **FLOOR PLANS**

## PARTIAL 6TH FLOOR

FIFTH AVENUE

For More Information, Please Contact:

(212) 328-4225 barry.garfinkle@cushwake.com

| FLOOR             | AREA                   | AVAILABLE |
|-------------------|------------------------|-----------|
| Partial 3rd Floor | 5,959 RSF              | Immediate |
| Partial 6th Floor | 4,026 RSF              | Immediate |
|                   |                        |           |
| RENTAL RATE:      | Available upon request |           |
| ELECTRIC:         | \$3.50/RSF             |           |
| TERM:             | 5 - 10 Years           |           |