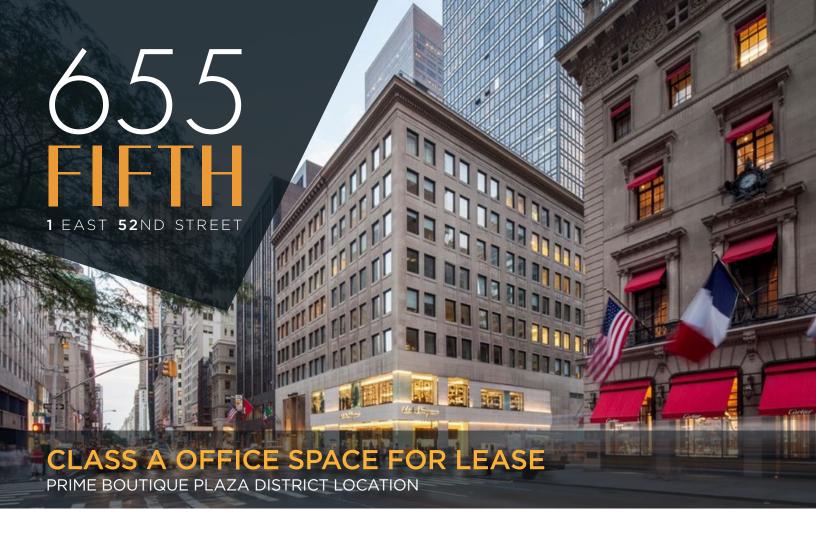

## **SPACE FEATURES**

- Boutique Plaza District Building
- Great natural light and 5th Avenue views
- Above standard finishes with wood-glass partitioning/ pantry/full height wood doors
- Conveniently located to mass transit and preeminent shopping district
- · Quality Tenant Roster