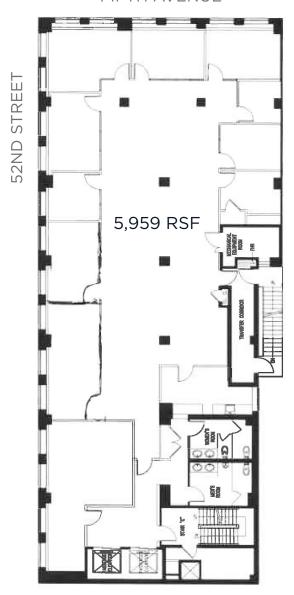

## **FLOOR PLANS**

## PARTIAL 3RD FLOOR

FIFTH AVENUE

| FLOOR             | AREA                   | AVAILABLE |
|-------------------|------------------------|-----------|
| Partial 3rd Floor | 5,959 RSF              | Immediate |
| Partial 6th Floor | 4,026 RSF              | Immediate |
|                   |                        |           |
| RENTAL RATE:      | Available upon request |           |
| ELECTRIC:         | \$3.50/RSF             |           |
| TERM:             | 5 - 10 Years           |           |