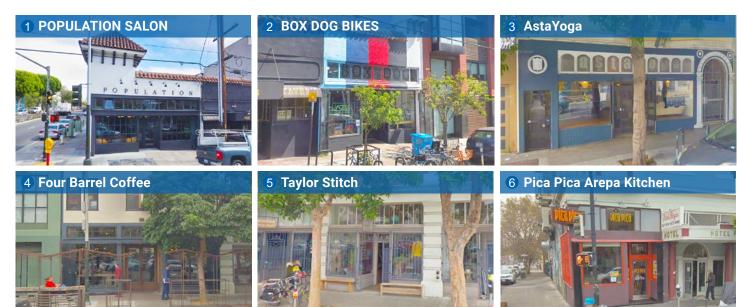

# NOW AVAILABLE FOR RETAIL OR OFFICE

The Valencia Street Corridor is one of San Francisco's hottest neighborhoods! Locals and tourists alike daily visit for trendsetting shopping, a variety of artisanal cafés, quality restaurants, salons and a thriving nightlife scene. Top-notch nearby businesses include Four Barrel Coffee, Chase Bank, Little Star Pizza, Taylor Stitch, Samovar Teahouse Cafe, Roxie Theater and much more!

## POPULAR NEARBY TENANTS

Popular Nearby Tenants

building can be built