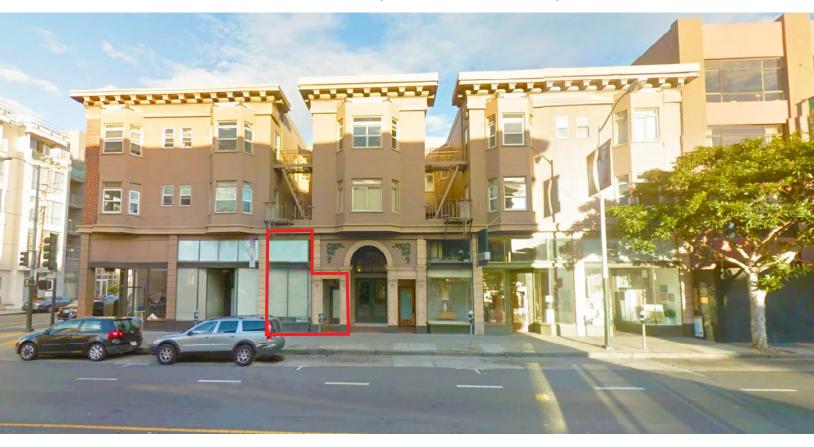

## **VALENCIA STREET CORRIDOR**

**CROSS STREET: 14TH STREET** 

**SIZE** 

±938 SF

RETAIL OR OFFICE SPACE FOR LEASE

# NOW AVAILABLE FOR RETAIL OR OFFICE

The Valencia Street Corridor is one of San Francisco's hottest neighborhoods! Locals and tourists alike daily visit for trendsetting shopping, a variety of artisanal cafés, quality restaurants, salons and a thriving nightlife scene. Top-notch nearby businesses include Four Barrel Coffee, Chase Bank, Little Star Pizza, Taylor Stitch, Samovar Teahouse Cafe, Roxie Theater and much more!

#### **PROPERTY HIGHLIGHTS**

- · Great Exposure for Building and Maintaining Brand Identity
- Excellent Window Lining Offers Plenty of Natural Lighting
- · Private Bathroom
- Commuter-Friendly Location
- · WALK SCORE ® | 98 (Walker's Paradise)
- TRANSIT SCORE ® |100 (Rider's Paradise)