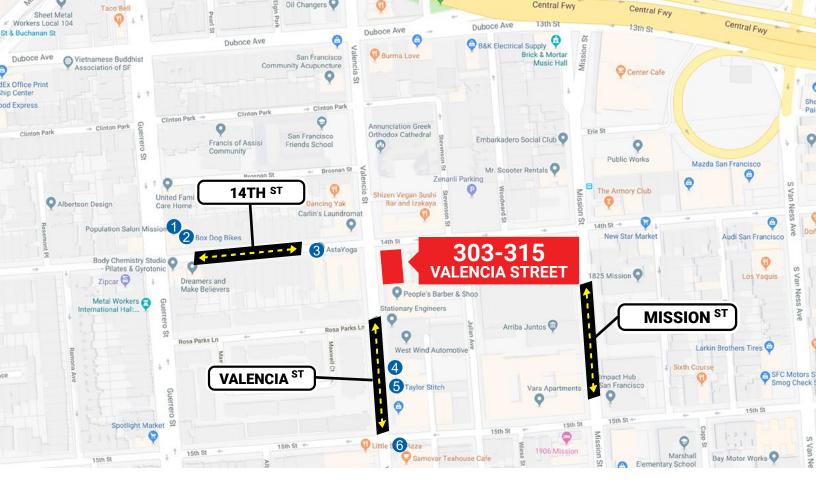

# NOW AVAILABLE FOR RETAIL OR OFFICE

The Valencia Street Corridor is one of San Francisco's hottest neighborhoods! Locals and tourists alike daily visit for trendsetting shopping, a variety of artisanal cafés, quality restaurants, salons and a thriving nightlife scene. Top-notch nearby businesses include Four Barrel Coffee, Chase Bank, Little Star Pizza, Taylor Stitch, Samovar Teahouse Cafe, Roxie Theater and much more!

## **VALENCIA STREET**

**ISAAC SUN** 

415.321.7492 | is@brsf.co | DRE #02029542