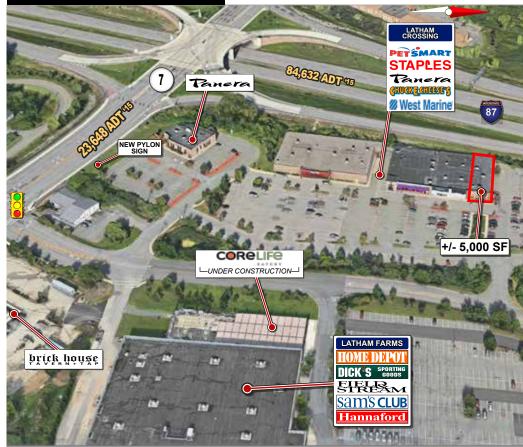

### **OVERALL AERIAL**

87

#### FACTS

- Regional market located in the heart of the Capital District off Exit 6 of I-87
- I-87 and Route 7 visibility
- Signalized access off Route 7
- Shared entrance with Latham Farms, a 600,000 SF power center anchored by Home Depot, Field & Stream, Sams Club, Dick's Sporting Goods, and Hannaford Supermarket
- New tenant pylon on Route 7
- Ample parking
- Co-tenants include Staples, Petsmart, Panera Bread, Chuck E. Cheese and West Marine