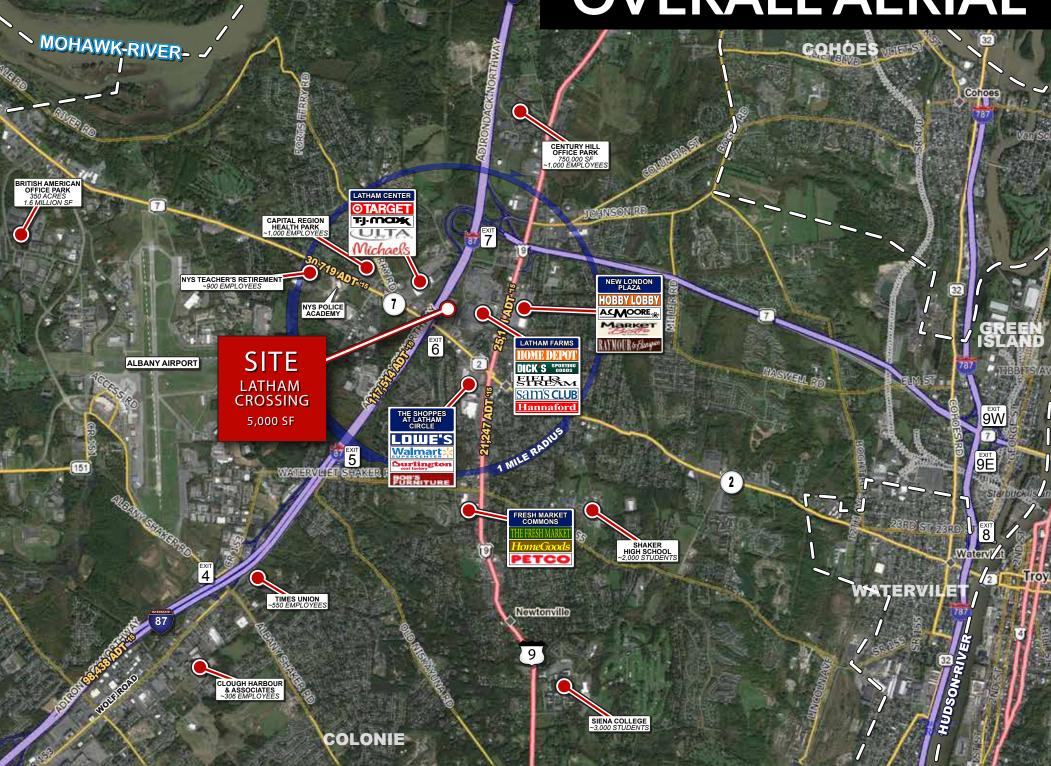

### **OVERALL AERIAL**

87

#### FACTS

- Regional market located in the heart of the Capital District off Exit 6 of I-87
- I-87 and Route 7 visibility
- Signalized access off Route 7
- Shared entrance with Latham Farms, a 600,000 SF power center anchored by Home Depot, Field & Stream, Sams Club, Dick's Sporting Goods, and Hannaford Supermarket
- New tenant pylon on Route 7
- Ample parking
- Co-tenants include Staples, Petsmart, Panera Bread, Chuck E. Cheese and West Marine