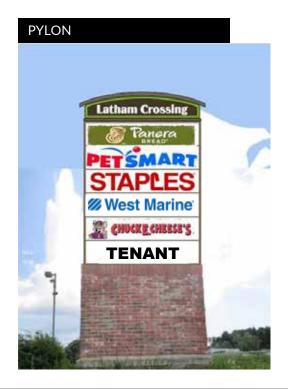

#### FACTS

- Regional market located in the heart of the Capital District off Exit 6 of I-87
- I-87 and Route 7 visibility
- Signalized access off Route 7
- Shared entrance with Latham Farms, a 600,000 SF power center anchored by Home Depot, Field & Stream, Sams Club, Dick's Sporting Goods, and Hannaford Supermarket
- New tenant pylon on Route 7
- Ample parking
- Co-tenants include Staples, Petsmart, Panera Bread, Chuck E. Cheese and West Marine