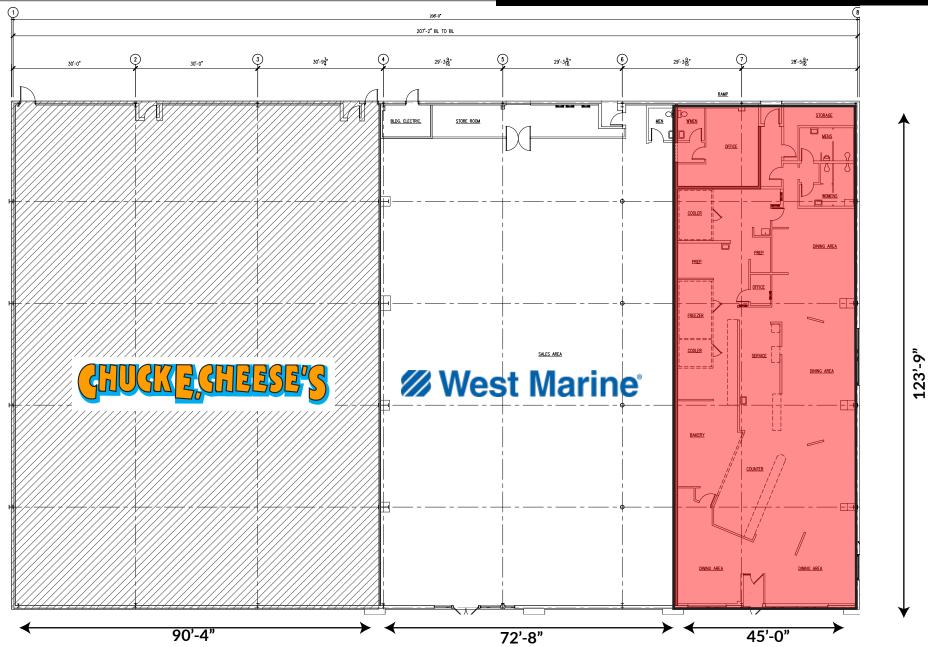

### **SITE PLAN**

AVAILABLE SPRING 2019

#### FACTS

- Regional market located in the heart of the Capital District off Exit 6 of I-87
- I-87 and Route 7 visibility
- Signalized access off Route 7
- Shared entrance with Latham Farms, a 600,000 SF power center anchored by Home Depot, Field & Stream, Sams Club, Dick's Sporting Goods, and Hannaford Supermarket
- New tenant pylon on Route 7
- Ample parking
- Co-tenants include Staples, Petsmart, Panera Bread, Chuck E. Cheese and West Marine