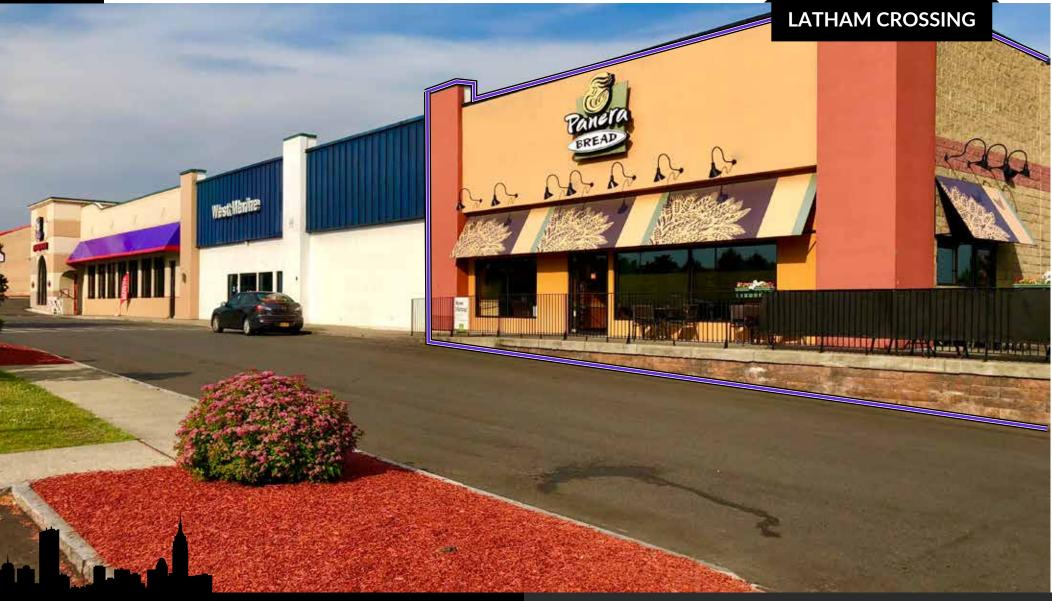

#### **BIRD'S-EYE VIEW**

Surrounded by over 2 million square feet of retail

FOR LEASE CALL BROKERS FOR PRICING DETAILS

#### FACTS

- Regional market located in the heart of the Capital District off Exit 6 of I-87
- I-87 and Route 7 visibility
- Signalized access off Route 7
- Shared entrance with Latham Farms, a 600,000 SF power center anchored by Home Depot, Field & Stream, Sams Club, Dick's Sporting Goods, and Hannaford Supermarket
- New tenant pylon on Route 7
- Ample parking
- Co-tenants include Staples, Petsmart, Panera Bread, Chuck E. Cheese and West Marine