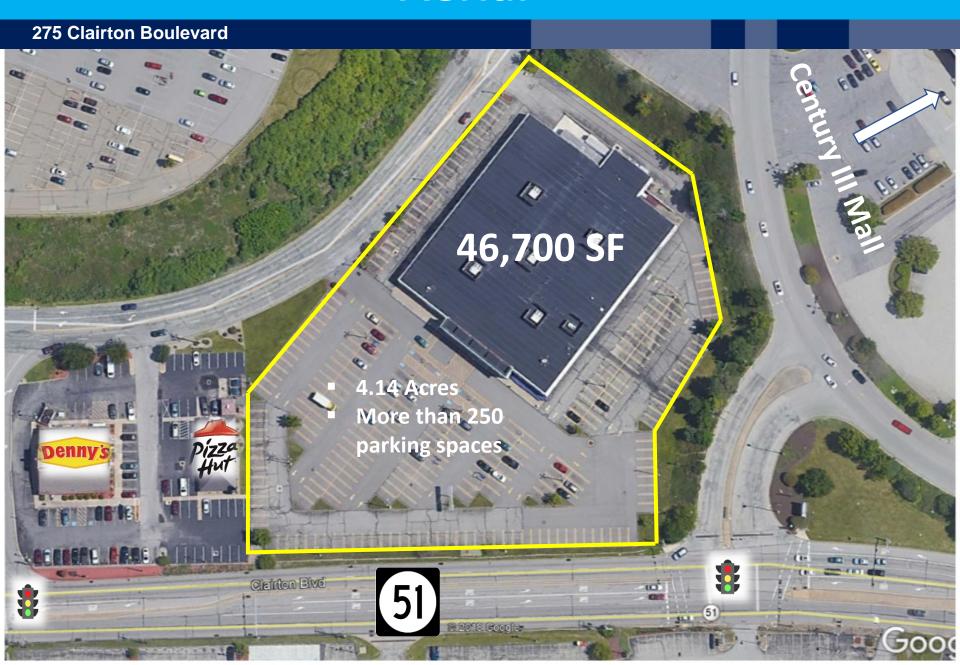

## **Building Features**

- 46,700 SF
- Former Toys "R" Us/ Babies "R" Us
- Two dock doors
- More than 250 parking spaces
- Significant frontage along Rt 51
- 15 foot clear
- 4.14 Acres

# **Aerial**

## **Aerial**