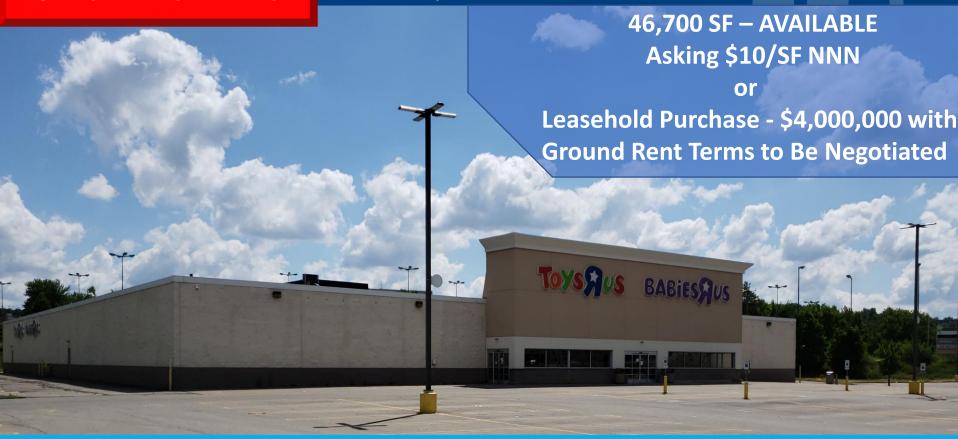

## **Building Features**

- 46,700 SF
- Former Toys "R" Us/ Babies "R" Us
- Two dock doors
- More than 250 parking spaces
- Significant frontage along Rt 51
- 15 foot clear
- 4.14 Acres