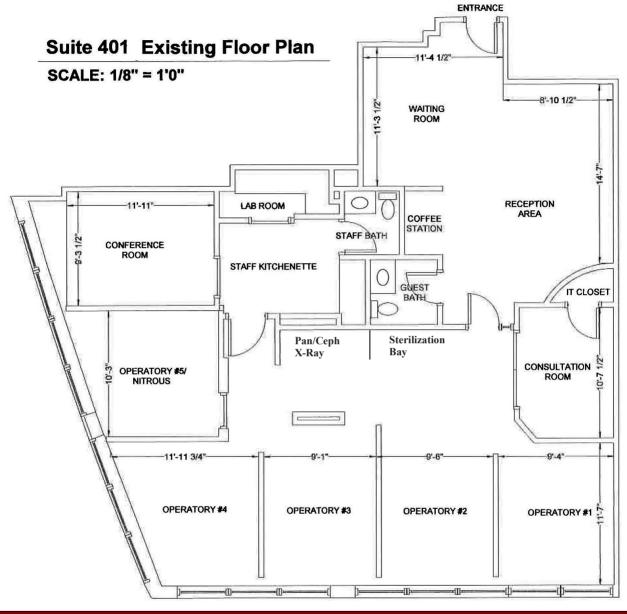

## **Property Specifics**

1,634 net usable sq ft consisting of five large window lined operatories plus a private consultation room, a large waiting/ reception area (with private bathroom) and a staff / conference room and break area (with kitchenette and private bathroom). There are also 2 separate storage areas outside the suite one of which the compressor is located in.