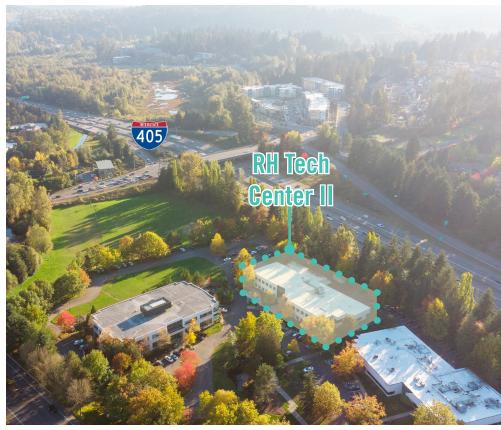

## RH TECH CENTER II

#### 19803 North Creek Parkway N | Bothell, WA

#### **FEATURES:**

- Quick Access to I-405, SR-522, Downtown Bothell, and Downtown Woodinville
- 1 Block from Restaurants & Retail Shops
- Corporate Neighbors Include Google, AT&T, T-Mobile and Puget Sound Energy
- Directly Adjacent to Bright Horizons Child Care, Sports Fields, and Jogging Trail