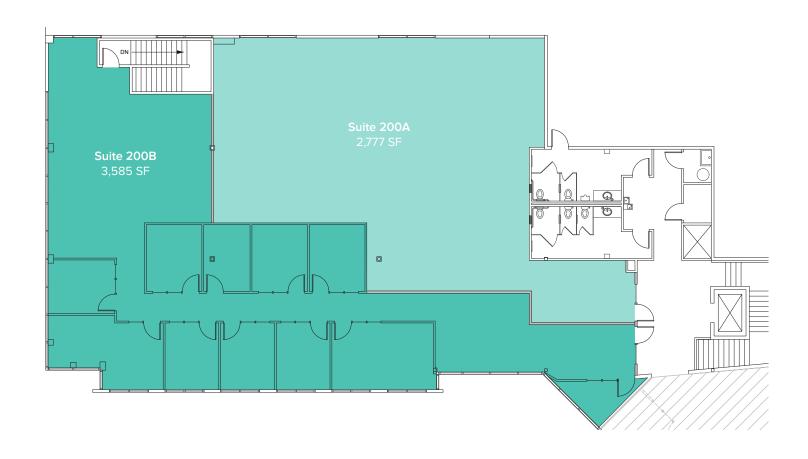

## SUITE 200 SAMPLE FLOOR PLAN

| Suite | SF       | Rate           | Available |
|-------|----------|----------------|-----------|
| 200A  | 2,777 SF | \$24.00/SF NNN | Now       |
| 200B  | 3,585 SF | \$24.00/SF NNN | Now       |