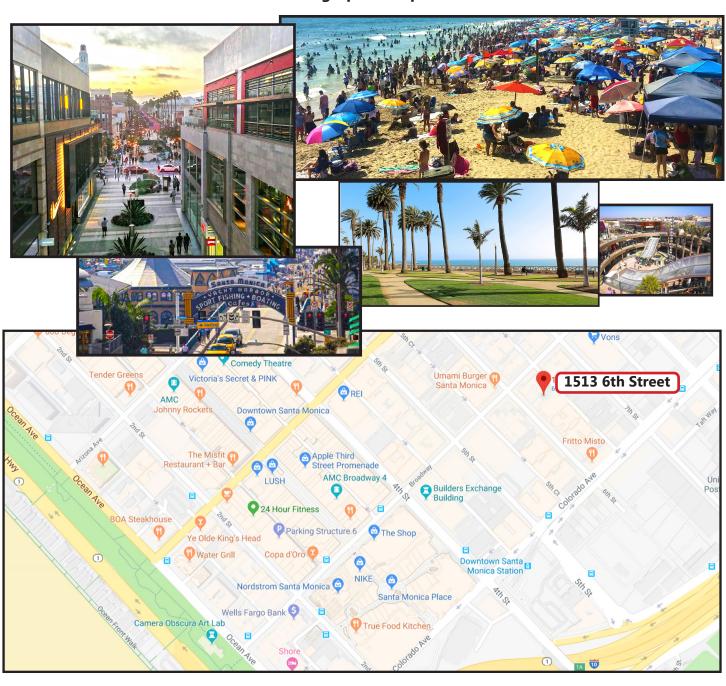

# **NEIGHBORHOOD HIGHLIGHTS**

Santa Monica is a world-class shopping, dining and entertainment destination just a stone's throw from the Pacific Ocean. Over 6.5 million visitors a year come from around the globe to visit Santa Monica, named one of National Geographic's top ten beach cities in the world.

### **DOWNTOWN SANTA MONICA**

1513 6TH STREET
SANTA MONICA, CA 90401