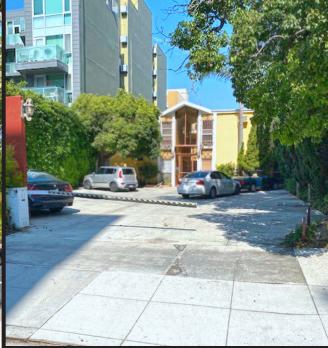

### **FEATURES**

- Perfect building for social distancing
- Offices are well separated by interior walls
- Large open courtyard and open walkways; no interior corridor

## **ADDITIONAL FEATURES**

• Charming 2nd floor suites with French doors, operable windows and an abundance of natural light

- Open parking lot
- Onsite management
- Ceiling fans and HVAC
- Fios ready
- Many amenities within walking distance including
   Santa Monica Place, Third Street
   Promenade and the Metro station at 4th Street and Colorado