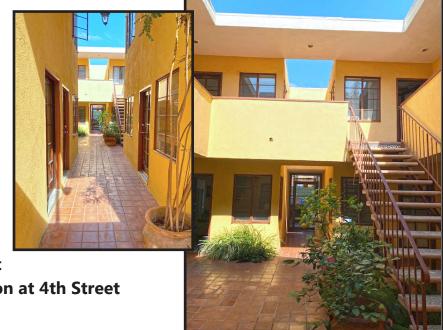

### **FEATURES**

- Perfect building for social distancing
- Offices are well separated by interior walls
- Large open courtyard and open walkways; no interior corridor

## **ADDITIONAL FEATURES**

• Charming 2nd floor suites with French doors, operable windows and an abundance of natural light

- Open parking lot
- Onsite management
- Ceiling fans and HVAC
- Fios ready
- Many amenities within walking distance including
   Santa Monica Place, Third Street
   Promenade and the Metro station at 4th Street and Colorado