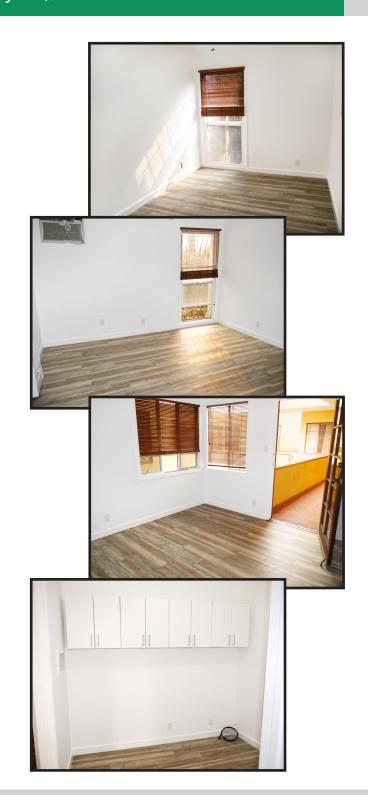

## **ADDITIONAL FEATURES**

• Charming 2nd floor suites with French doors, operable windows and an abundance of natural light

- Open parking lot
- Onsite management
- Ceiling fans and HVAC
- Fios ready
- Many amenities within walking distance including
   Santa Monica Place, Third Street
   Promenade and the Metro station at 4th Street and Colorado

### **FEATURES**

- Perfect building for social distancing
- Offices are well separated by interior walls
- Large open courtyard and open walkways; no interior corridor