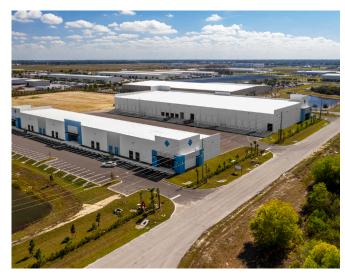

## **Alico Business Park**

16281-16291 Domestic Ave. Fort Myers, FL 33912

Cushman & Wakefield | Commercial Property Southwest Florida is pleased to present the leasing of Alico Business Park. The property is an industrial park consisting of four total buildings. Buildings were constructed in 2020-2022. All units are equipped with 2 restrooms with 3 phase power. The park is located in a very active industrial development area. Alico Business Park is located two miles from I-75, providing quick and easy access to the interstate.

The 16.1 million square feet of industrial space in the S Fort Myers / San Carlos submarket represents more than a third of the Fort Myers market's total industrial inventory. The property is located in an industrial trade area with new development and warehouse construction.