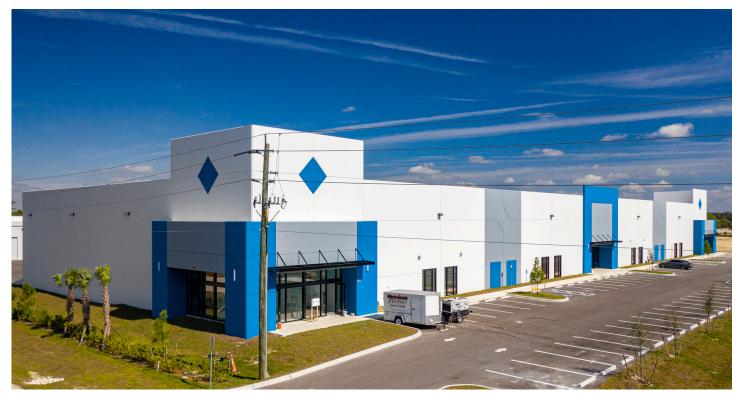

## **Alico Business Park**

16281-16291 Domestic Ave. Fort Myers, FL 33912

Cushman & Wakefield | Commercial Property Southwest Florida is pleased to present the leasing of Alico Business Park. The property is an industrial park consisting of four total buildings. Buildings were constructed in 2020-2022. All units are equipped with 2 restrooms with 3 phase power. The park is located in a very active industrial development area. Alico Business Park is located two miles from I-75, providing quick and easy access to the interstate.

## **Property Highlights**

Address 16281-16291 Domestic Avenue

Fort Myers, FL 33912

Year Built 2020 / 2021 / 2022

**Total Bldgs** Four (4)

Total Bldg. SF 174,600 SF

Land Area 24 Acres

**Available SF** 7,275-58,200 SF