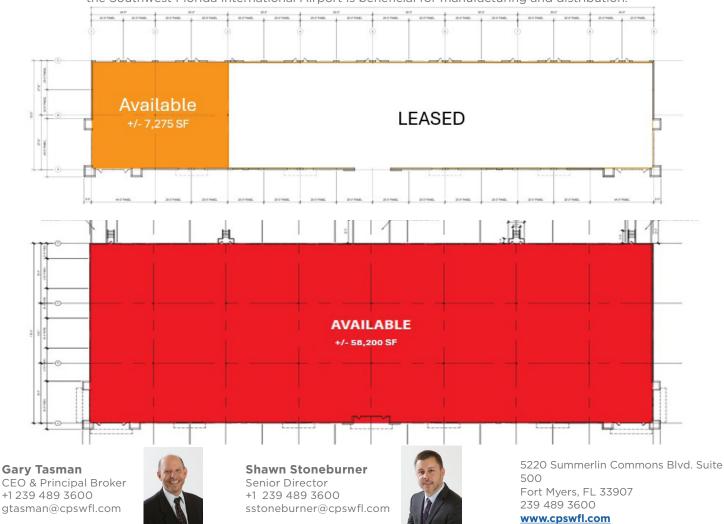

## **Property Highlights**

Address 16281-16291 Domestic Avenue

Fort Myers, FL 33912

Year Built 2020 / 2021 / 2022

**Total Bldgs** Four (4)

Total Bldg. SF 174,600 SF

Land Area 24 Acres

**Available SF** 7,275-58,200 SF

## **Alico Business Park**

| Unit          | SF              | Lease Rate  | CAM         | Monthly Total |
|---------------|-----------------|-------------|-------------|---------------|
| 16301         | 7,275 SF        | \$15.00 NNN | \$3.29 / SF | \$11,088.31   |
| Unit has 4 Gr | ade Level Doors |             |             |               |
| 16321         | 58,200 SF       | \$14.00 NNN | \$3.29 / SF | \$83,856.50   |

Unit has 22 Dock Doors, 3 Ramps, with +/- 2,500 SF of Office

Alico Business Park is a prime location in a high-density industrial corridor. Domestic Ave. connects to Alico Rd. which leads to I-75 and is located just minutes from the Southwest Florida International Airport.