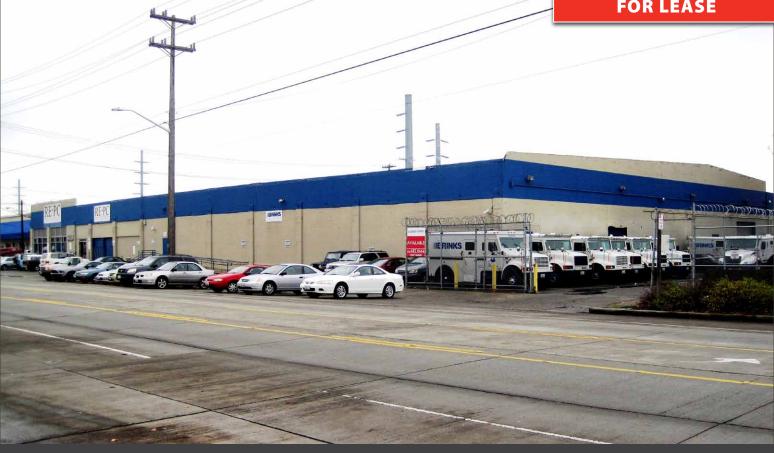

#### **PROPERTY INFORMATION**

- 18,090 square feet
- 2,530 square feet office area
- \$.65 psf plus NNN
- \$.125 psf monthly NNN estimate (2013)
- 12.5' 15' clear height
- 1 grade door
- 1 van door
- Fenced yard area
- Available March 1, 2013