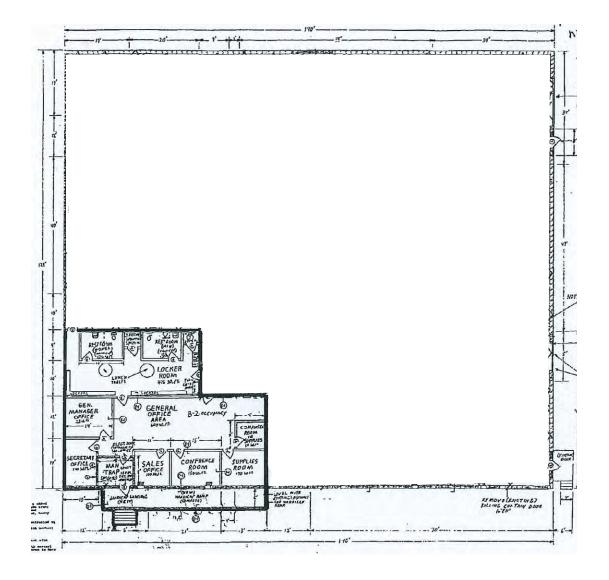

#### **PROPERTY INFORMATION**

- 18,090 square feet
- 2,530 square feet office area
- \$.65 psf plus NNN
- \$.125 psf monthly NNN estimate (2013)
- 12.5' 15' clear height
- 1 grade door
- 1 van door
- Fenced yard area
- Available March 1, 2013