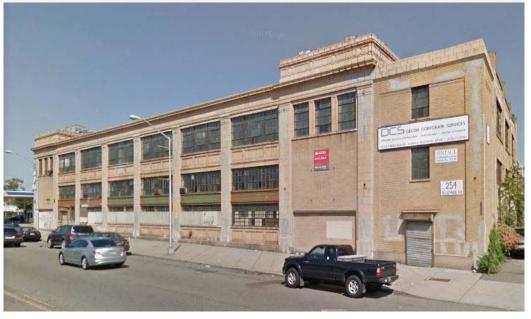

### **FOR LEASE**

254 ELIZABETH AVE UNIT 9 NEWARK, NJ

6,700 +/- sq. Ft.

**LEASE PRICE: \$13.50 GROSS** 

## 254 ELIZABETH AVE. UNIT 9 NEWARK, NJ

#### PROPERTY HIGHLIGHTS

- 6,700 +/- Sq. Ft. Available
- 22' Ceilings
- 1 Exclusive Loading Dock & access to Loading Platform
- Heavy Power
- Ample Parking
- Utilities, Tax Increases, Snowplowing over base year are NOT included.

## **FOR LEASE**

254 ELIZABETH AVE UNIT 9 NEWARK, NJ

6,700 +/- Sq. Ft.

**LEASE PRICE: \$13.50 GROSS** 